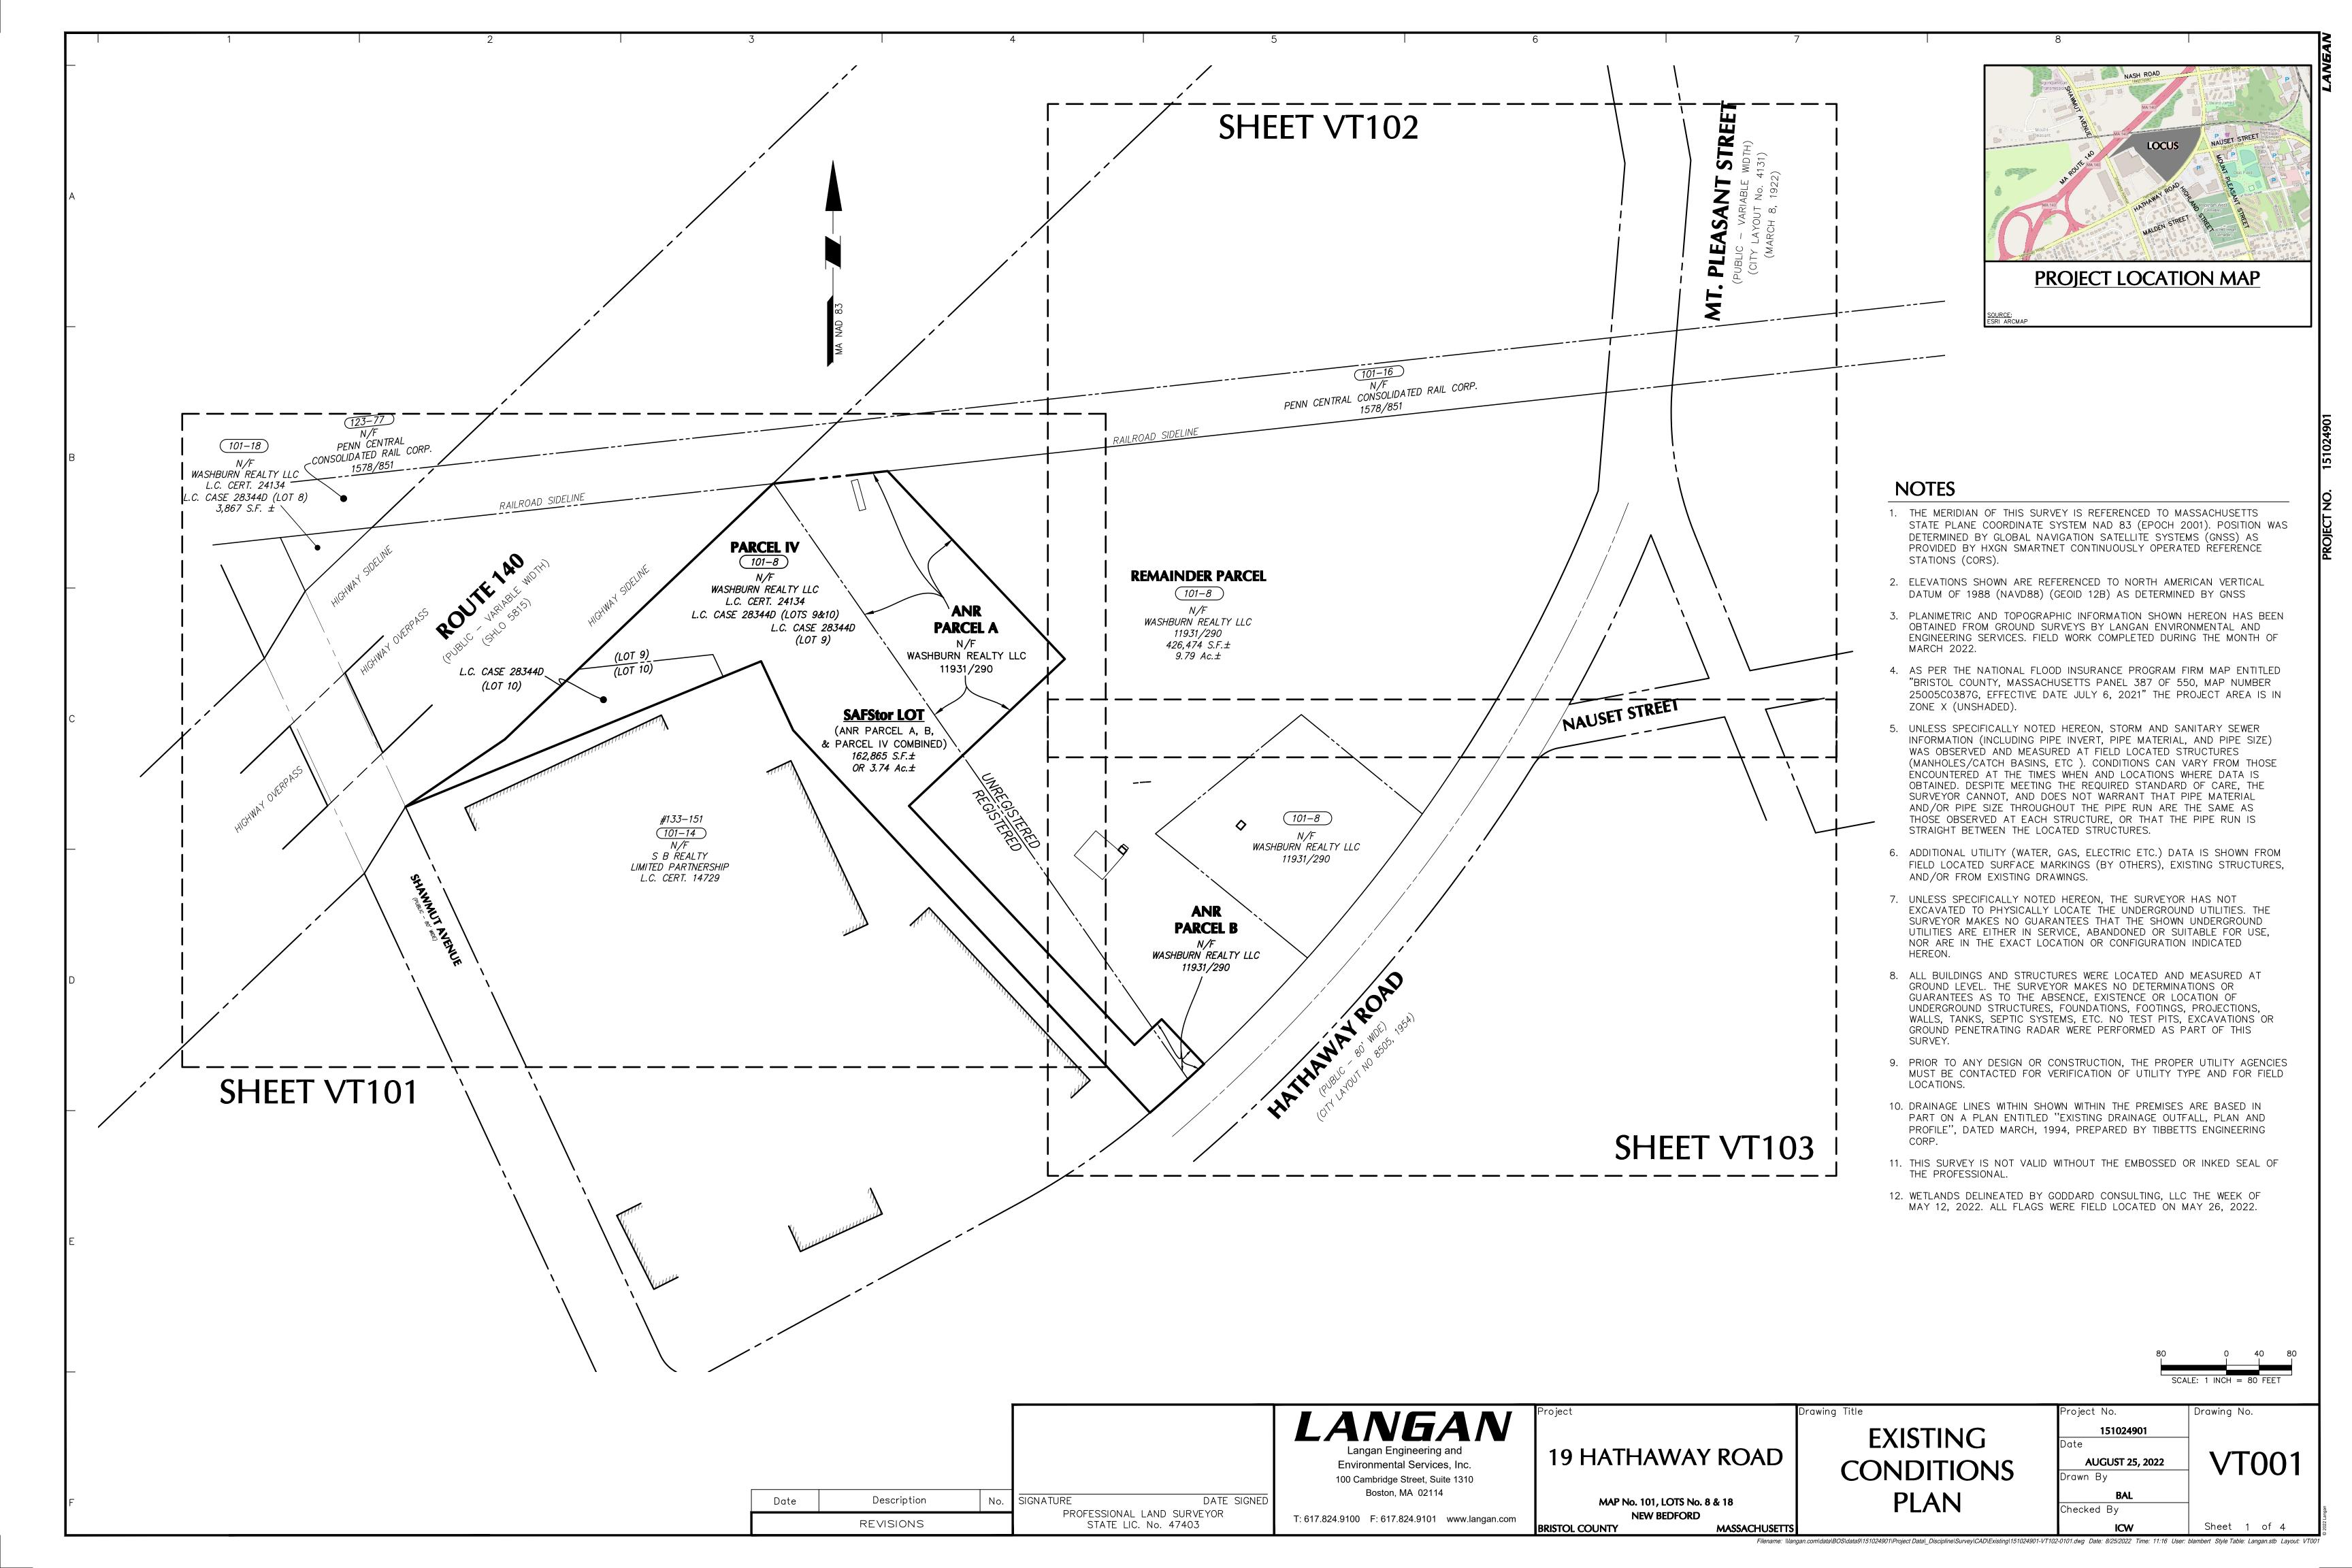

#### **Existing Conditions**

The locus site is located at the addresses 19 Hathaway Road New Bedford, MA (Map: 101, Parcel: 8). The site is partially paved and heavy disturbed. In the center of the site, wetland vegetation is growing on top of existing concrete. This area cannot be considered a jurisdictional wetland. An industrial building existed in the middle of the site in 2016 and was removed in 2017. This left behind parking lot, rubble, concrete. To north of the site is a non-jurisdictional drainage ditch (reference attached Wetland Border Report)

### C. Project Description

| 1.  | a. Project Location (use maps a                                                                                                                                                                                                                                                                                                                                                                                                                                                                                                                      | nd plans to identify the location of the area subject to this request): |  |  |  |
|-----|------------------------------------------------------------------------------------------------------------------------------------------------------------------------------------------------------------------------------------------------------------------------------------------------------------------------------------------------------------------------------------------------------------------------------------------------------------------------------------------------------------------------------------------------------|-------------------------------------------------------------------------|--|--|--|
|     | 19 Hathaway Road                                                                                                                                                                                                                                                                                                                                                                                                                                                                                                                                     | New Bedford                                                             |  |  |  |
|     | Street Address                                                                                                                                                                                                                                                                                                                                                                                                                                                                                                                                       | City/Town                                                               |  |  |  |
|     | 101                                                                                                                                                                                                                                                                                                                                                                                                                                                                                                                                                  | 8                                                                       |  |  |  |
|     | Assessors Map/Plat Number                                                                                                                                                                                                                                                                                                                                                                                                                                                                                                                            | Parcel/Lot Number                                                       |  |  |  |
|     | b. Area Description (use additional paper, if necessary):                                                                                                                                                                                                                                                                                                                                                                                                                                                                                            |                                                                         |  |  |  |
|     | The locus site is located at the addresses 19 Hathaway Road New Bedford, MA (Map: 101, Parcel: 8). The site is partially paved and heavy disturbed. In the center of the site, wetland vegetation is growing on top of existing concrete. This area cannot be considered a jurisdictional wetland. An industrial building existed in the middle of the site in 2016 and was removed in 2017. This left behind parking lot, rubble, concrete. To north of the site is a non-jurisdictional drainage ditch (reference attached Wetland Border Report). |                                                                         |  |  |  |
|     | c. Plan and/or Map Reference(s):                                                                                                                                                                                                                                                                                                                                                                                                                                                                                                                     |                                                                         |  |  |  |
|     | •                                                                                                                                                                                                                                                                                                                                                                                                                                                                                                                                                    | ,                                                                       |  |  |  |
|     | Existing Conditions Plan Title                                                                                                                                                                                                                                                                                                                                                                                                                                                                                                                       |                                                                         |  |  |  |
|     | Title                                                                                                                                                                                                                                                                                                                                                                                                                                                                                                                                                | Date                                                                    |  |  |  |
|     | Title                                                                                                                                                                                                                                                                                                                                                                                                                                                                                                                                                | Date                                                                    |  |  |  |
|     | Title                                                                                                                                                                                                                                                                                                                                                                                                                                                                                                                                                | Date                                                                    |  |  |  |
| 2.  | a. Work Description (use additional paper and/or provide plan(s) of work, if necessary):                                                                                                                                                                                                                                                                                                                                                                                                                                                             |                                                                         |  |  |  |
| Pro | This RDA is for the confirmation of jurisdictional resources on-site under the Massachusetts Wetland ection Act.                                                                                                                                                                                                                                                                                                                                                                                                                                     |                                                                         |  |  |  |

Areas on-site do not meet the definitions for Bordering Vegetated Wetland or Bank or Stream 310 CMR 10.55(2) and 310 CMR 10.04.

| 3. | If this application is a Request for Determination of Scope of Alternatives for work in the erfront Area, indicate the one classification below that best describes the project.                                                                                                                                                   |
|----|------------------------------------------------------------------------------------------------------------------------------------------------------------------------------------------------------------------------------------------------------------------------------------------------------------------------------------|
|    | Single family house on a lot recorded on or before 8/1/96                                                                                                                                                                                                                                                                          |
|    | Single family house on a lot recorded after 8/1/96                                                                                                                                                                                                                                                                                 |
|    | Expansion of an existing structure on a lot recorded after 8/1/96                                                                                                                                                                                                                                                                  |
|    | Project, other than a single-family house or public project, where the applicant owned the lot before 8/7/96                                                                                                                                                                                                                       |
|    | New agriculture or aquaculture project                                                                                                                                                                                                                                                                                             |
|    | Public project where funds were appropriated prior to 8/7/96                                                                                                                                                                                                                                                                       |
|    | Project on a lot shown on an approved, definitive subdivision plan where there is a recorded deed restriction limiting total alteration of the Riverfront Area for the entire subdivision                                                                                                                                          |
|    | Residential subdivision; institutional, industrial, or commercial project                                                                                                                                                                                                                                                          |
|    | Municipal project                                                                                                                                                                                                                                                                                                                  |
|    | District, county, state, or federal government project                                                                                                                                                                                                                                                                             |
|    | Project required to evaluate off-site alternatives in more than one municipality in an Environmental Impact Report under MEPA or in an alternatives analysis pursuant to an application for a 404 permit from the U.S. Army Corps of Engineers or 401 Water Quality Certification from the Department of Environmental Protection. |
|    | Provide evidence (e.g., record of date subdivision lot was recorded) supporting the classification ove (use additional paper and/or attach appropriate documents, if necessary.)                                                                                                                                                   |