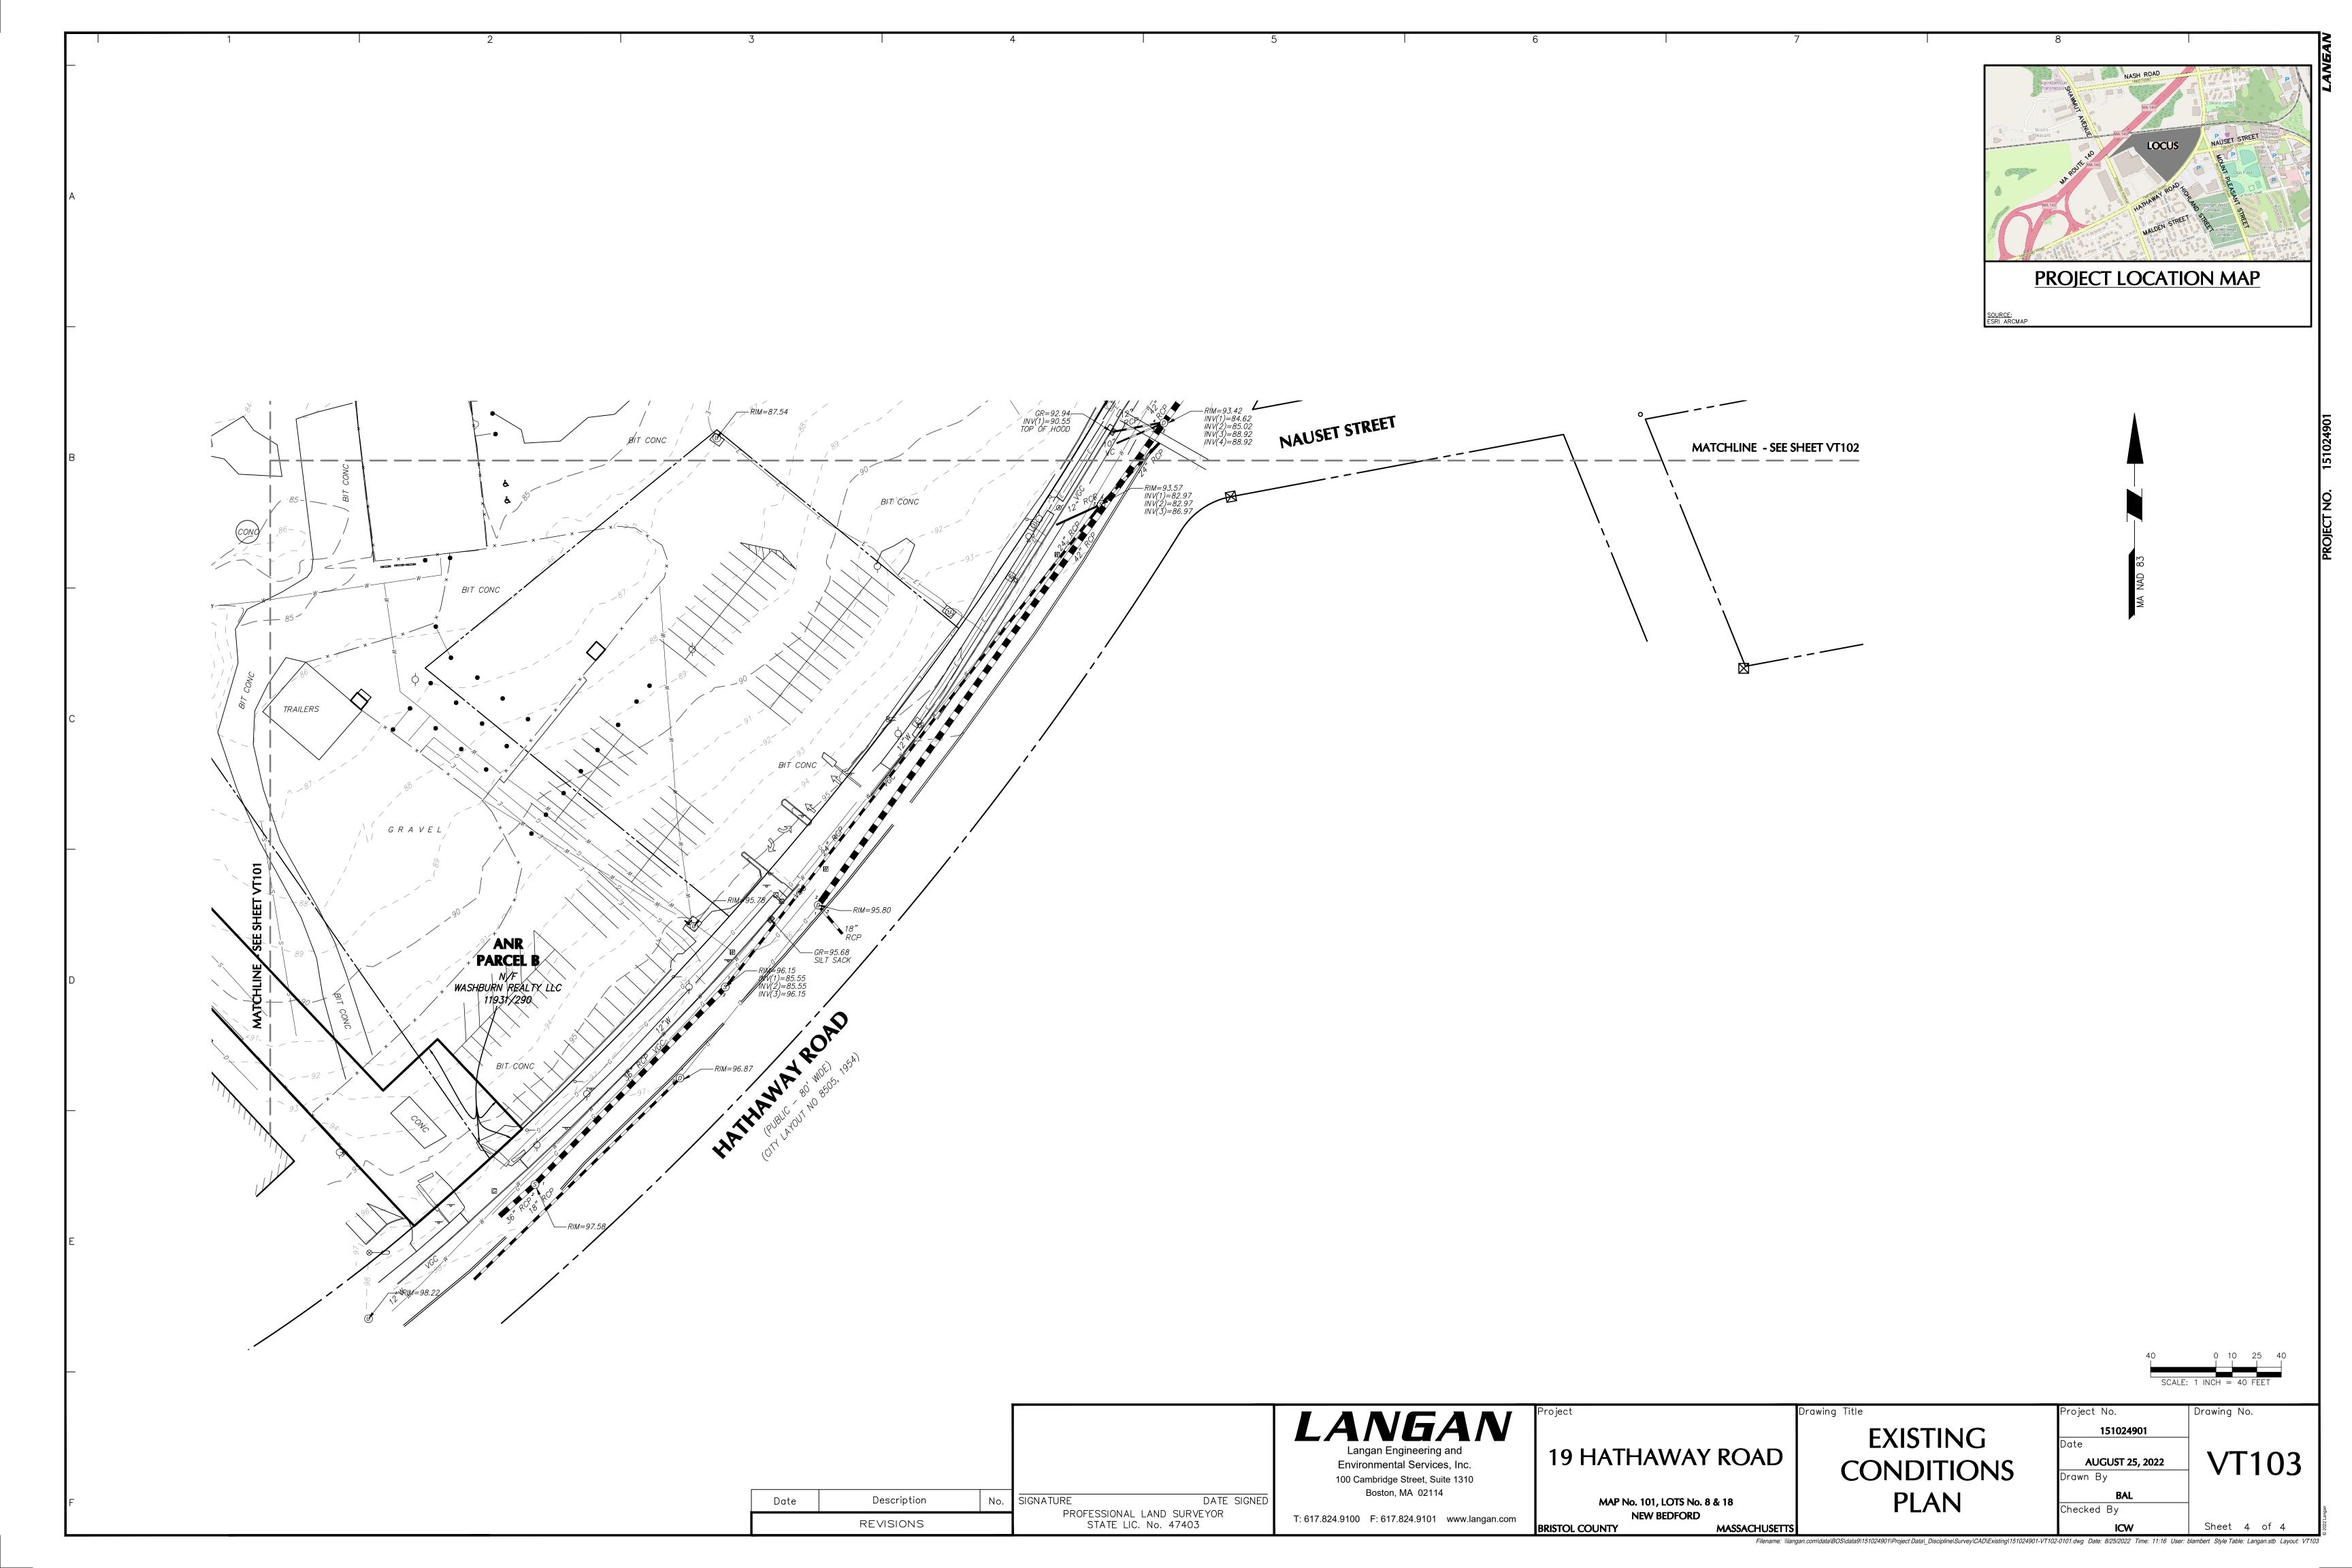

#### **Existing Conditions**

The locus site is located at the addresses 19 Hathaway Road New Bedford, MA (Map: 101, Parcel: 8). The site is partially paved and heavy disturbed. In the center of the site, wetland vegetation is growing on top of existing concrete. This area cannot be considered a jurisdictional wetland. An industrial building existed in the middle of the site in 2016 and was removed in 2017. This left behind parking lot, rubble, concrete. To north of the site is a non-jurisdictional drainage ditch (reference attached Wetland Border Report)

### C. Project Description

| 1.  | a. Project Location (use maps a                                                                                                                                                                                                                                                                                                                                                                                                                                                                                                                      | nd plans to identify the location of the area subject to this request): |  |  |  |
|-----|------------------------------------------------------------------------------------------------------------------------------------------------------------------------------------------------------------------------------------------------------------------------------------------------------------------------------------------------------------------------------------------------------------------------------------------------------------------------------------------------------------------------------------------------------|-------------------------------------------------------------------------|--|--|--|
|     | 19 Hathaway Road                                                                                                                                                                                                                                                                                                                                                                                                                                                                                                                                     | New Bedford                                                             |  |  |  |
|     | Street Address                                                                                                                                                                                                                                                                                                                                                                                                                                                                                                                                       | City/Town                                                               |  |  |  |
|     | 101                                                                                                                                                                                                                                                                                                                                                                                                                                                                                                                                                  | 8                                                                       |  |  |  |
|     | Assessors Map/Plat Number                                                                                                                                                                                                                                                                                                                                                                                                                                                                                                                            | Parcel/Lot Number                                                       |  |  |  |
|     | b. Area Description (use additional paper, if necessary):                                                                                                                                                                                                                                                                                                                                                                                                                                                                                            |                                                                         |  |  |  |
|     | The locus site is located at the addresses 19 Hathaway Road New Bedford, MA (Map: 101, Parcel: 8). The site is partially paved and heavy disturbed. In the center of the site, wetland vegetation is growing on top of existing concrete. This area cannot be considered a jurisdictional wetland. An industrial building existed in the middle of the site in 2016 and was removed in 2017. This left behind parking lot, rubble, concrete. To north of the site is a non-jurisdictional drainage ditch (reference attached Wetland Border Report). |                                                                         |  |  |  |
|     | c. Plan and/or Map Reference(s):                                                                                                                                                                                                                                                                                                                                                                                                                                                                                                                     |                                                                         |  |  |  |
|     | •                                                                                                                                                                                                                                                                                                                                                                                                                                                                                                                                                    | ,                                                                       |  |  |  |
|     | Existing Conditions Plan Title                                                                                                                                                                                                                                                                                                                                                                                                                                                                                                                       |                                                                         |  |  |  |
|     | Title                                                                                                                                                                                                                                                                                                                                                                                                                                                                                                                                                | Date                                                                    |  |  |  |
|     | Title                                                                                                                                                                                                                                                                                                                                                                                                                                                                                                                                                | Date                                                                    |  |  |  |
|     | Title                                                                                                                                                                                                                                                                                                                                                                                                                                                                                                                                                | Date                                                                    |  |  |  |
| 2.  | a. Work Description (use additional paper and/or provide plan(s) of work, if necessary):                                                                                                                                                                                                                                                                                                                                                                                                                                                             |                                                                         |  |  |  |
| Pro | This RDA is for the confirmation of jurisdictional resources on-site under the Massachusetts Wetland ection Act.                                                                                                                                                                                                                                                                                                                                                                                                                                     |                                                                         |  |  |  |