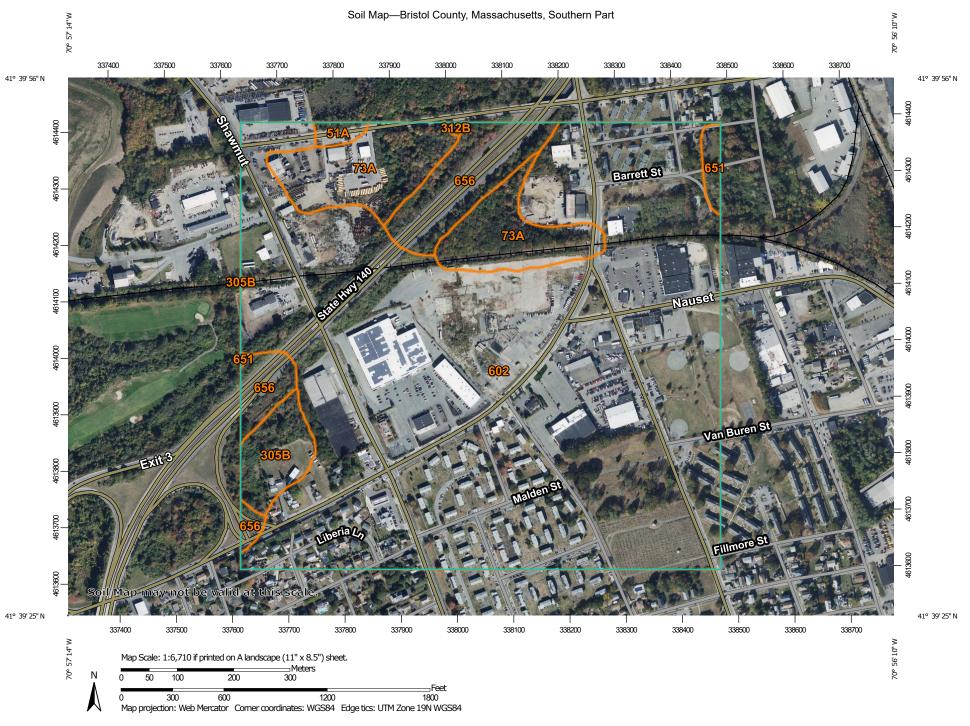

#### **Existing Conditions**

The locus site is located at the addresses 19 Hathaway Road New Bedford, MA (Map: 101, Parcel: 8). The site is partially paved and heavy disturbed. In the center of the site, wetland vegetation is growing on top of existing concrete. This area cannot be considered a jurisdictional wetland. An industrial building existed in the middle of the site in 2016 and was removed in 2017. This left behind parking lot, rubble, concrete. To north of the site is a non-jurisdictional drainage ditch (reference attached Wetland Border Report)

### C. Project Description

| 1.  | a. Project Location (use maps a                                                                                                                                                                                                                                                                                                                                                                                                                                                                                                                      | nd plans to identify the location of the area subject to this request): |  |  |  |
|-----|------------------------------------------------------------------------------------------------------------------------------------------------------------------------------------------------------------------------------------------------------------------------------------------------------------------------------------------------------------------------------------------------------------------------------------------------------------------------------------------------------------------------------------------------------|-------------------------------------------------------------------------|--|--|--|
|     | 19 Hathaway Road                                                                                                                                                                                                                                                                                                                                                                                                                                                                                                                                     | New Bedford                                                             |  |  |  |
|     | Street Address                                                                                                                                                                                                                                                                                                                                                                                                                                                                                                                                       | City/Town                                                               |  |  |  |
|     | 101                                                                                                                                                                                                                                                                                                                                                                                                                                                                                                                                                  | 8                                                                       |  |  |  |
|     | Assessors Map/Plat Number                                                                                                                                                                                                                                                                                                                                                                                                                                                                                                                            | Parcel/Lot Number                                                       |  |  |  |
|     | b. Area Description (use additional paper, if necessary):                                                                                                                                                                                                                                                                                                                                                                                                                                                                                            |                                                                         |  |  |  |
|     | The locus site is located at the addresses 19 Hathaway Road New Bedford, MA (Map: 101, Parcel: 8). The site is partially paved and heavy disturbed. In the center of the site, wetland vegetation is growing on top of existing concrete. This area cannot be considered a jurisdictional wetland. An industrial building existed in the middle of the site in 2016 and was removed in 2017. This left behind parking lot, rubble, concrete. To north of the site is a non-jurisdictional drainage ditch (reference attached Wetland Border Report). |                                                                         |  |  |  |
|     | c. Plan and/or Map Reference(s):                                                                                                                                                                                                                                                                                                                                                                                                                                                                                                                     |                                                                         |  |  |  |
|     | •                                                                                                                                                                                                                                                                                                                                                                                                                                                                                                                                                    | ,                                                                       |  |  |  |
|     | Existing Conditions Plan Title                                                                                                                                                                                                                                                                                                                                                                                                                                                                                                                       |                                                                         |  |  |  |
|     | Title                                                                                                                                                                                                                                                                                                                                                                                                                                                                                                                                                | Date                                                                    |  |  |  |
|     | Title                                                                                                                                                                                                                                                                                                                                                                                                                                                                                                                                                | Date                                                                    |  |  |  |
|     | Title                                                                                                                                                                                                                                                                                                                                                                                                                                                                                                                                                | Date                                                                    |  |  |  |
| 2.  | a. Work Description (use additional paper and/or provide plan(s) of work, if necessary):                                                                                                                                                                                                                                                                                                                                                                                                                                                             |                                                                         |  |  |  |
| Pro | This RDA is for the confirmation of jurisdictional resources on-site under the Massachusetts Wetland ection Act.                                                                                                                                                                                                                                                                                                                                                                                                                                     |                                                                         |  |  |  |

Areas on-site do not meet the definitions for Bordering Vegetated Wetland or Bank or Stream 310 CMR 10.55(2) and 310 CMR 10.04.

| 3. | If this application is a Request for Determination of Scope of Alternatives for work in the erfront Area, indicate the one classification below that best describes the project.                                                                                                                                                   |
|----|------------------------------------------------------------------------------------------------------------------------------------------------------------------------------------------------------------------------------------------------------------------------------------------------------------------------------------|
|    | Single family house on a lot recorded on or before 8/1/96                                                                                                                                                                                                                                                                          |
|    | Single family house on a lot recorded after 8/1/96                                                                                                                                                                                                                                                                                 |
|    | Expansion of an existing structure on a lot recorded after 8/1/96                                                                                                                                                                                                                                                                  |
|    | Project, other than a single-family house or public project, where the applicant owned the lot before 8/7/96                                                                                                                                                                                                                       |
|    | New agriculture or aquaculture project                                                                                                                                                                                                                                                                                             |
|    | Public project where funds were appropriated prior to 8/7/96                                                                                                                                                                                                                                                                       |
|    | Project on a lot shown on an approved, definitive subdivision plan where there is a recorded deed restriction limiting total alteration of the Riverfront Area for the entire subdivision                                                                                                                                          |
|    | Residential subdivision; institutional, industrial, or commercial project                                                                                                                                                                                                                                                          |
|    | Municipal project                                                                                                                                                                                                                                                                                                                  |
|    | District, county, state, or federal government project                                                                                                                                                                                                                                                                             |
|    | Project required to evaluate off-site alternatives in more than one municipality in an Environmental Impact Report under MEPA or in an alternatives analysis pursuant to an application for a 404 permit from the U.S. Army Corps of Engineers or 401 Water Quality Certification from the Department of Environmental Protection. |
|    | Provide evidence (e.g., record of date subdivision lot was recorded) supporting the classification ove (use additional paper and/or attach appropriate documents, if necessary.)                                                                                                                                                   |