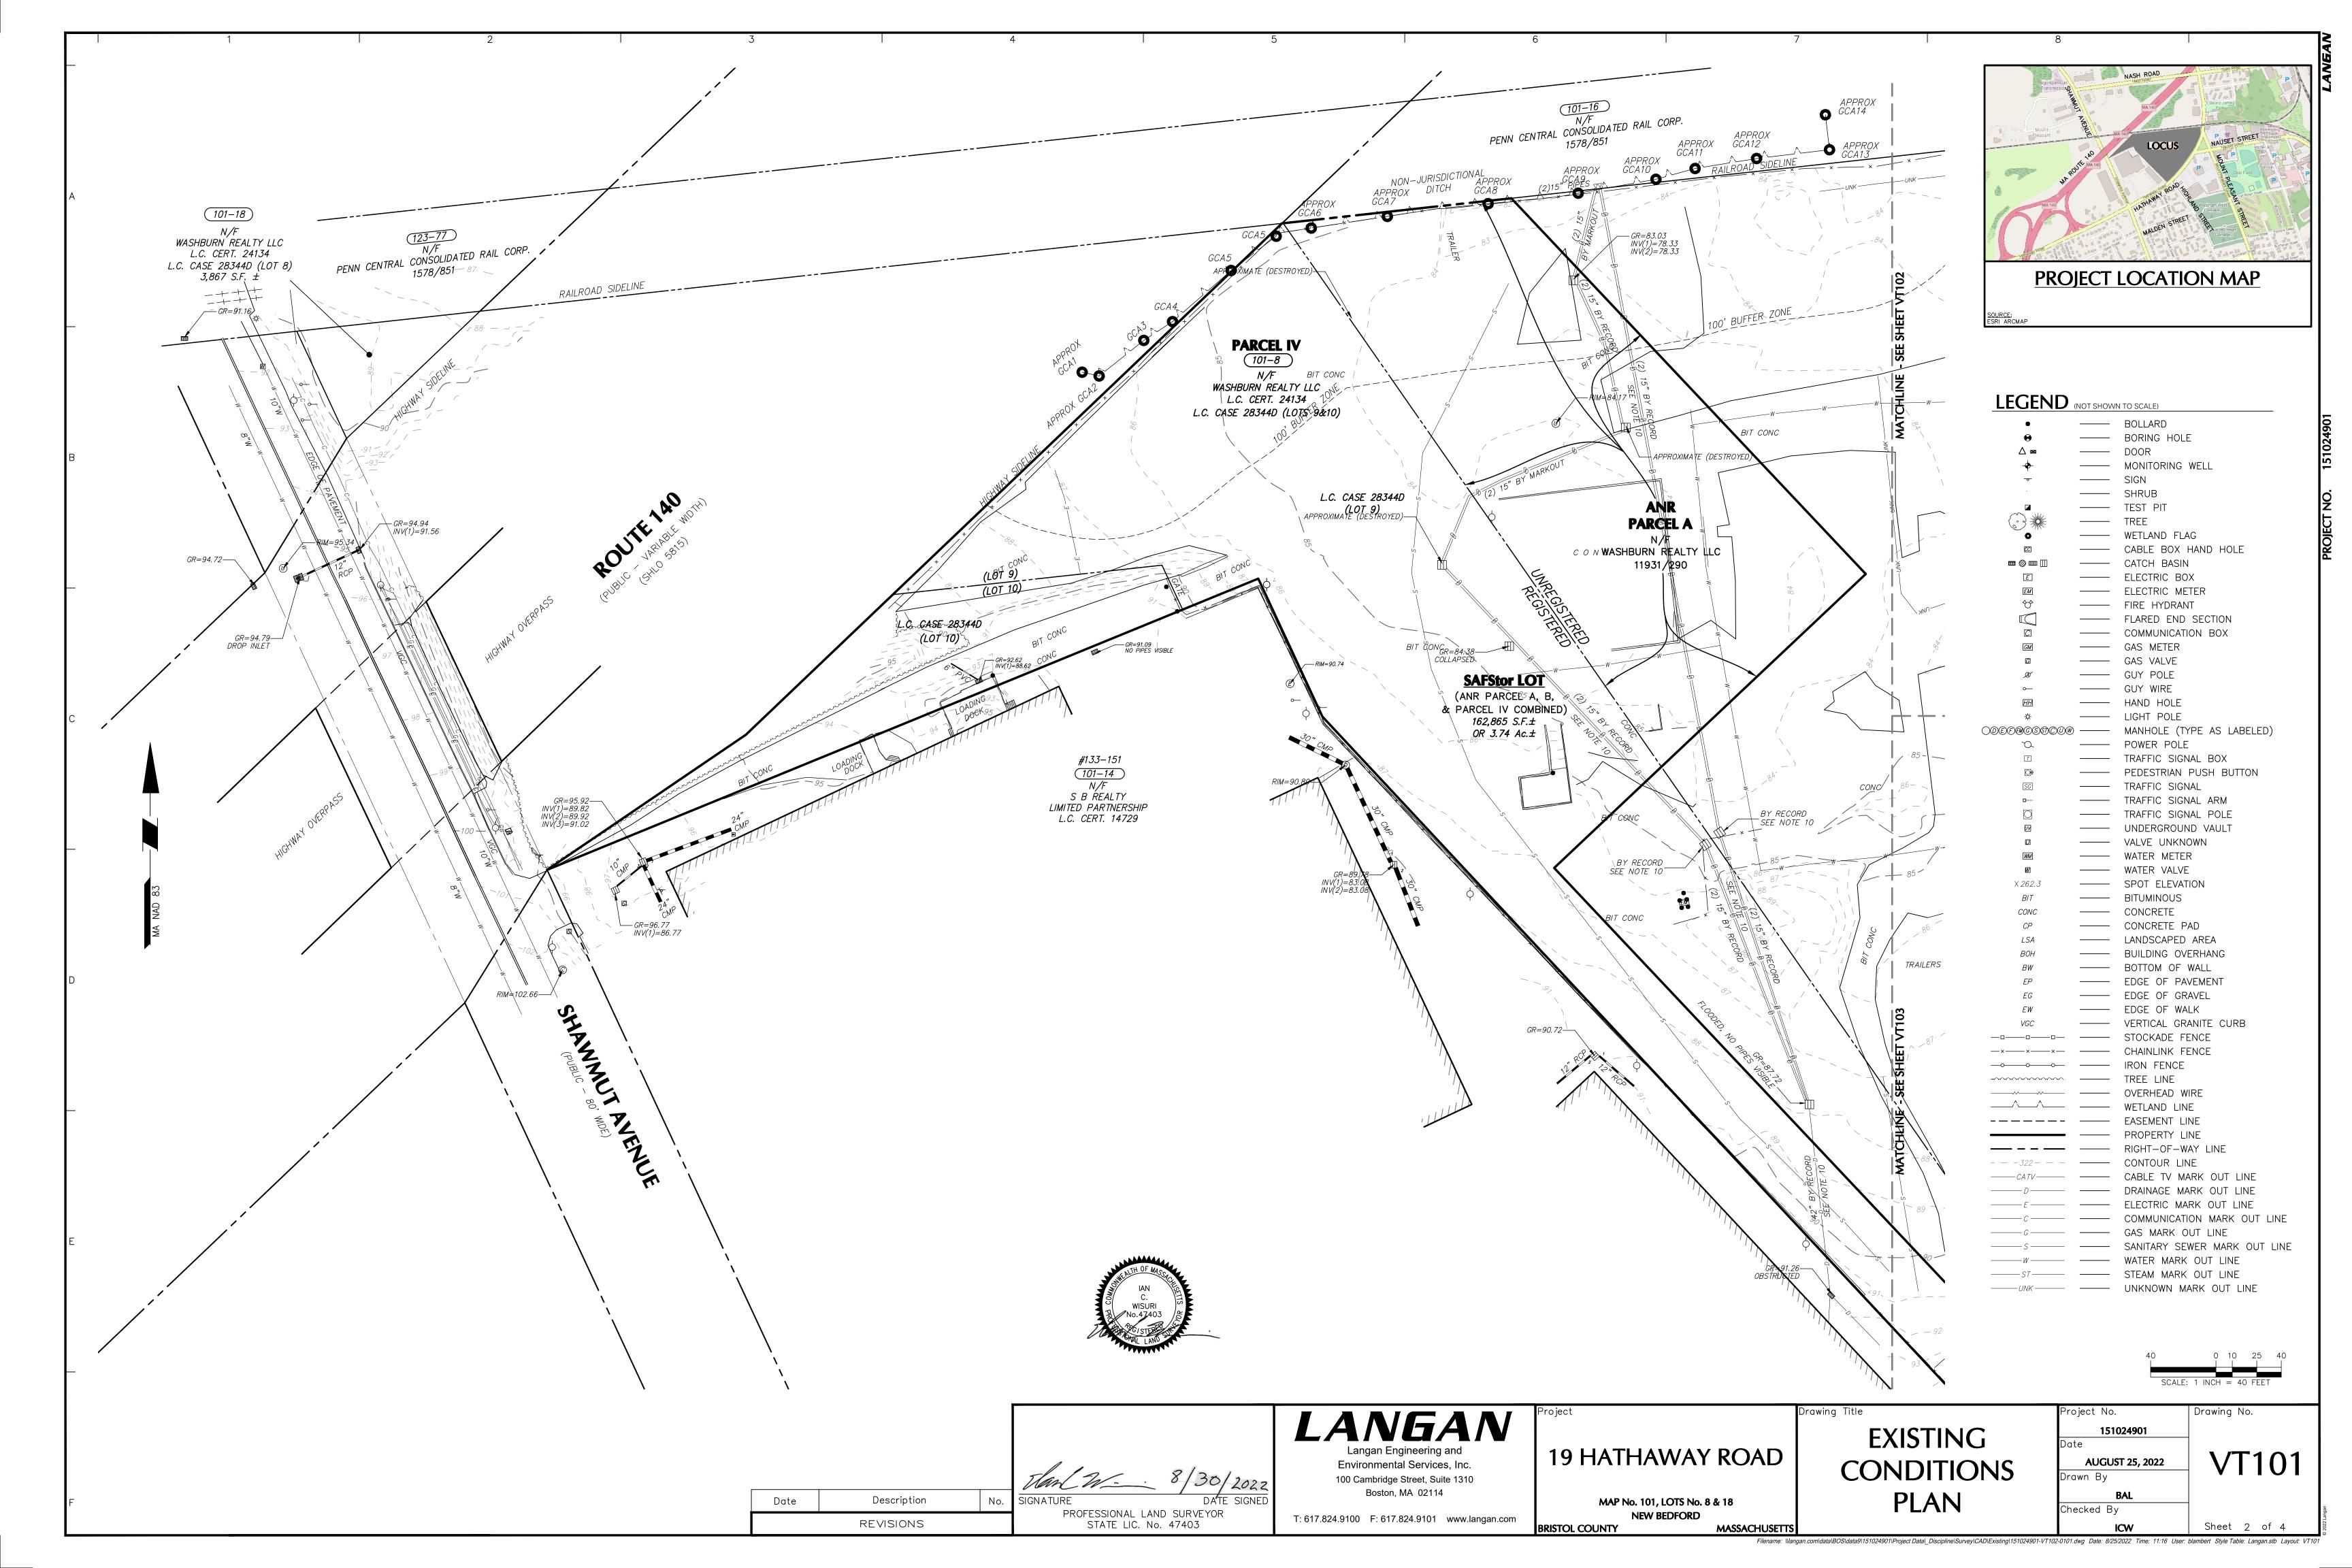

#### **Existing Conditions**

The locus site is located at the addresses 19 Hathaway Road New Bedford, MA (Map: 101, Parcel: 8). The site is partially paved and heavy disturbed. In the center of the site, wetland vegetation is growing on top of existing concrete. This area cannot be considered a jurisdictional wetland. An industrial building existed in the middle of the site in 2016 and was removed in 2017. This left behind parking lot, rubble, concrete. To north of the site is a non-jurisdictional drainage ditch (reference attached Wetland Border Report)

### C. Project Description

| 1.  | a. Project Location (use maps a                                                                                                                                                                                                                                                                                                                                                                                                                                                                                                                      | nd plans to identify the location of the area subject to this request): |  |  |  |
|-----|------------------------------------------------------------------------------------------------------------------------------------------------------------------------------------------------------------------------------------------------------------------------------------------------------------------------------------------------------------------------------------------------------------------------------------------------------------------------------------------------------------------------------------------------------|-------------------------------------------------------------------------|--|--|--|
|     | 19 Hathaway Road                                                                                                                                                                                                                                                                                                                                                                                                                                                                                                                                     | New Bedford                                                             |  |  |  |
|     | Street Address                                                                                                                                                                                                                                                                                                                                                                                                                                                                                                                                       | City/Town                                                               |  |  |  |
|     | 101                                                                                                                                                                                                                                                                                                                                                                                                                                                                                                                                                  | 8                                                                       |  |  |  |
|     | Assessors Map/Plat Number                                                                                                                                                                                                                                                                                                                                                                                                                                                                                                                            | Parcel/Lot Number                                                       |  |  |  |
|     | b. Area Description (use additional paper, if necessary):                                                                                                                                                                                                                                                                                                                                                                                                                                                                                            |                                                                         |  |  |  |
|     | The locus site is located at the addresses 19 Hathaway Road New Bedford, MA (Map: 101, Parcel: 8). The site is partially paved and heavy disturbed. In the center of the site, wetland vegetation is growing on top of existing concrete. This area cannot be considered a jurisdictional wetland. An industrial building existed in the middle of the site in 2016 and was removed in 2017. This left behind parking lot, rubble, concrete. To north of the site is a non-jurisdictional drainage ditch (reference attached Wetland Border Report). |                                                                         |  |  |  |
|     | c. Plan and/or Map Reference(s):                                                                                                                                                                                                                                                                                                                                                                                                                                                                                                                     |                                                                         |  |  |  |
|     | •                                                                                                                                                                                                                                                                                                                                                                                                                                                                                                                                                    | ,                                                                       |  |  |  |
|     | Existing Conditions Plan Title                                                                                                                                                                                                                                                                                                                                                                                                                                                                                                                       |                                                                         |  |  |  |
|     | Title                                                                                                                                                                                                                                                                                                                                                                                                                                                                                                                                                | Date                                                                    |  |  |  |
|     | Title                                                                                                                                                                                                                                                                                                                                                                                                                                                                                                                                                | Date                                                                    |  |  |  |
|     | Title                                                                                                                                                                                                                                                                                                                                                                                                                                                                                                                                                | Date                                                                    |  |  |  |
| 2.  | a. Work Description (use additional paper and/or provide plan(s) of work, if necessary):                                                                                                                                                                                                                                                                                                                                                                                                                                                             |                                                                         |  |  |  |
| Pro | This RDA is for the confirmation of jurisdictional resources on-site under the Massachusetts Wetland ection Act.                                                                                                                                                                                                                                                                                                                                                                                                                                     |                                                                         |  |  |  |

Areas on-site do not meet the definitions for Bordering Vegetated Wetland or Bank or Stream 310 CMR 10.55(2) and 310 CMR 10.04.

| 3. | If this application is a Request for Determination of Scope of Alternatives for work in the erfront Area, indicate the one classification below that best describes the project.                                                                                                                                                   |
|----|------------------------------------------------------------------------------------------------------------------------------------------------------------------------------------------------------------------------------------------------------------------------------------------------------------------------------------|
|    | Single family house on a lot recorded on or before 8/1/96                                                                                                                                                                                                                                                                          |
|    | Single family house on a lot recorded after 8/1/96                                                                                                                                                                                                                                                                                 |
|    | Expansion of an existing structure on a lot recorded after 8/1/96                                                                                                                                                                                                                                                                  |
|    | Project, other than a single-family house or public project, where the applicant owned the lot before 8/7/96                                                                                                                                                                                                                       |
|    | New agriculture or aquaculture project                                                                                                                                                                                                                                                                                             |
|    | Public project where funds were appropriated prior to 8/7/96                                                                                                                                                                                                                                                                       |
|    | Project on a lot shown on an approved, definitive subdivision plan where there is a recorded deed restriction limiting total alteration of the Riverfront Area for the entire subdivision                                                                                                                                          |
|    | Residential subdivision; institutional, industrial, or commercial project                                                                                                                                                                                                                                                          |
|    | Municipal project                                                                                                                                                                                                                                                                                                                  |
|    | District, county, state, or federal government project                                                                                                                                                                                                                                                                             |
|    | Project required to evaluate off-site alternatives in more than one municipality in an Environmental Impact Report under MEPA or in an alternatives analysis pursuant to an application for a 404 permit from the U.S. Army Corps of Engineers or 401 Water Quality Certification from the Department of Environmental Protection. |
|    | Provide evidence (e.g., record of date subdivision lot was recorded) supporting the classification ove (use additional paper and/or attach appropriate documents, if necessary.)                                                                                                                                                   |