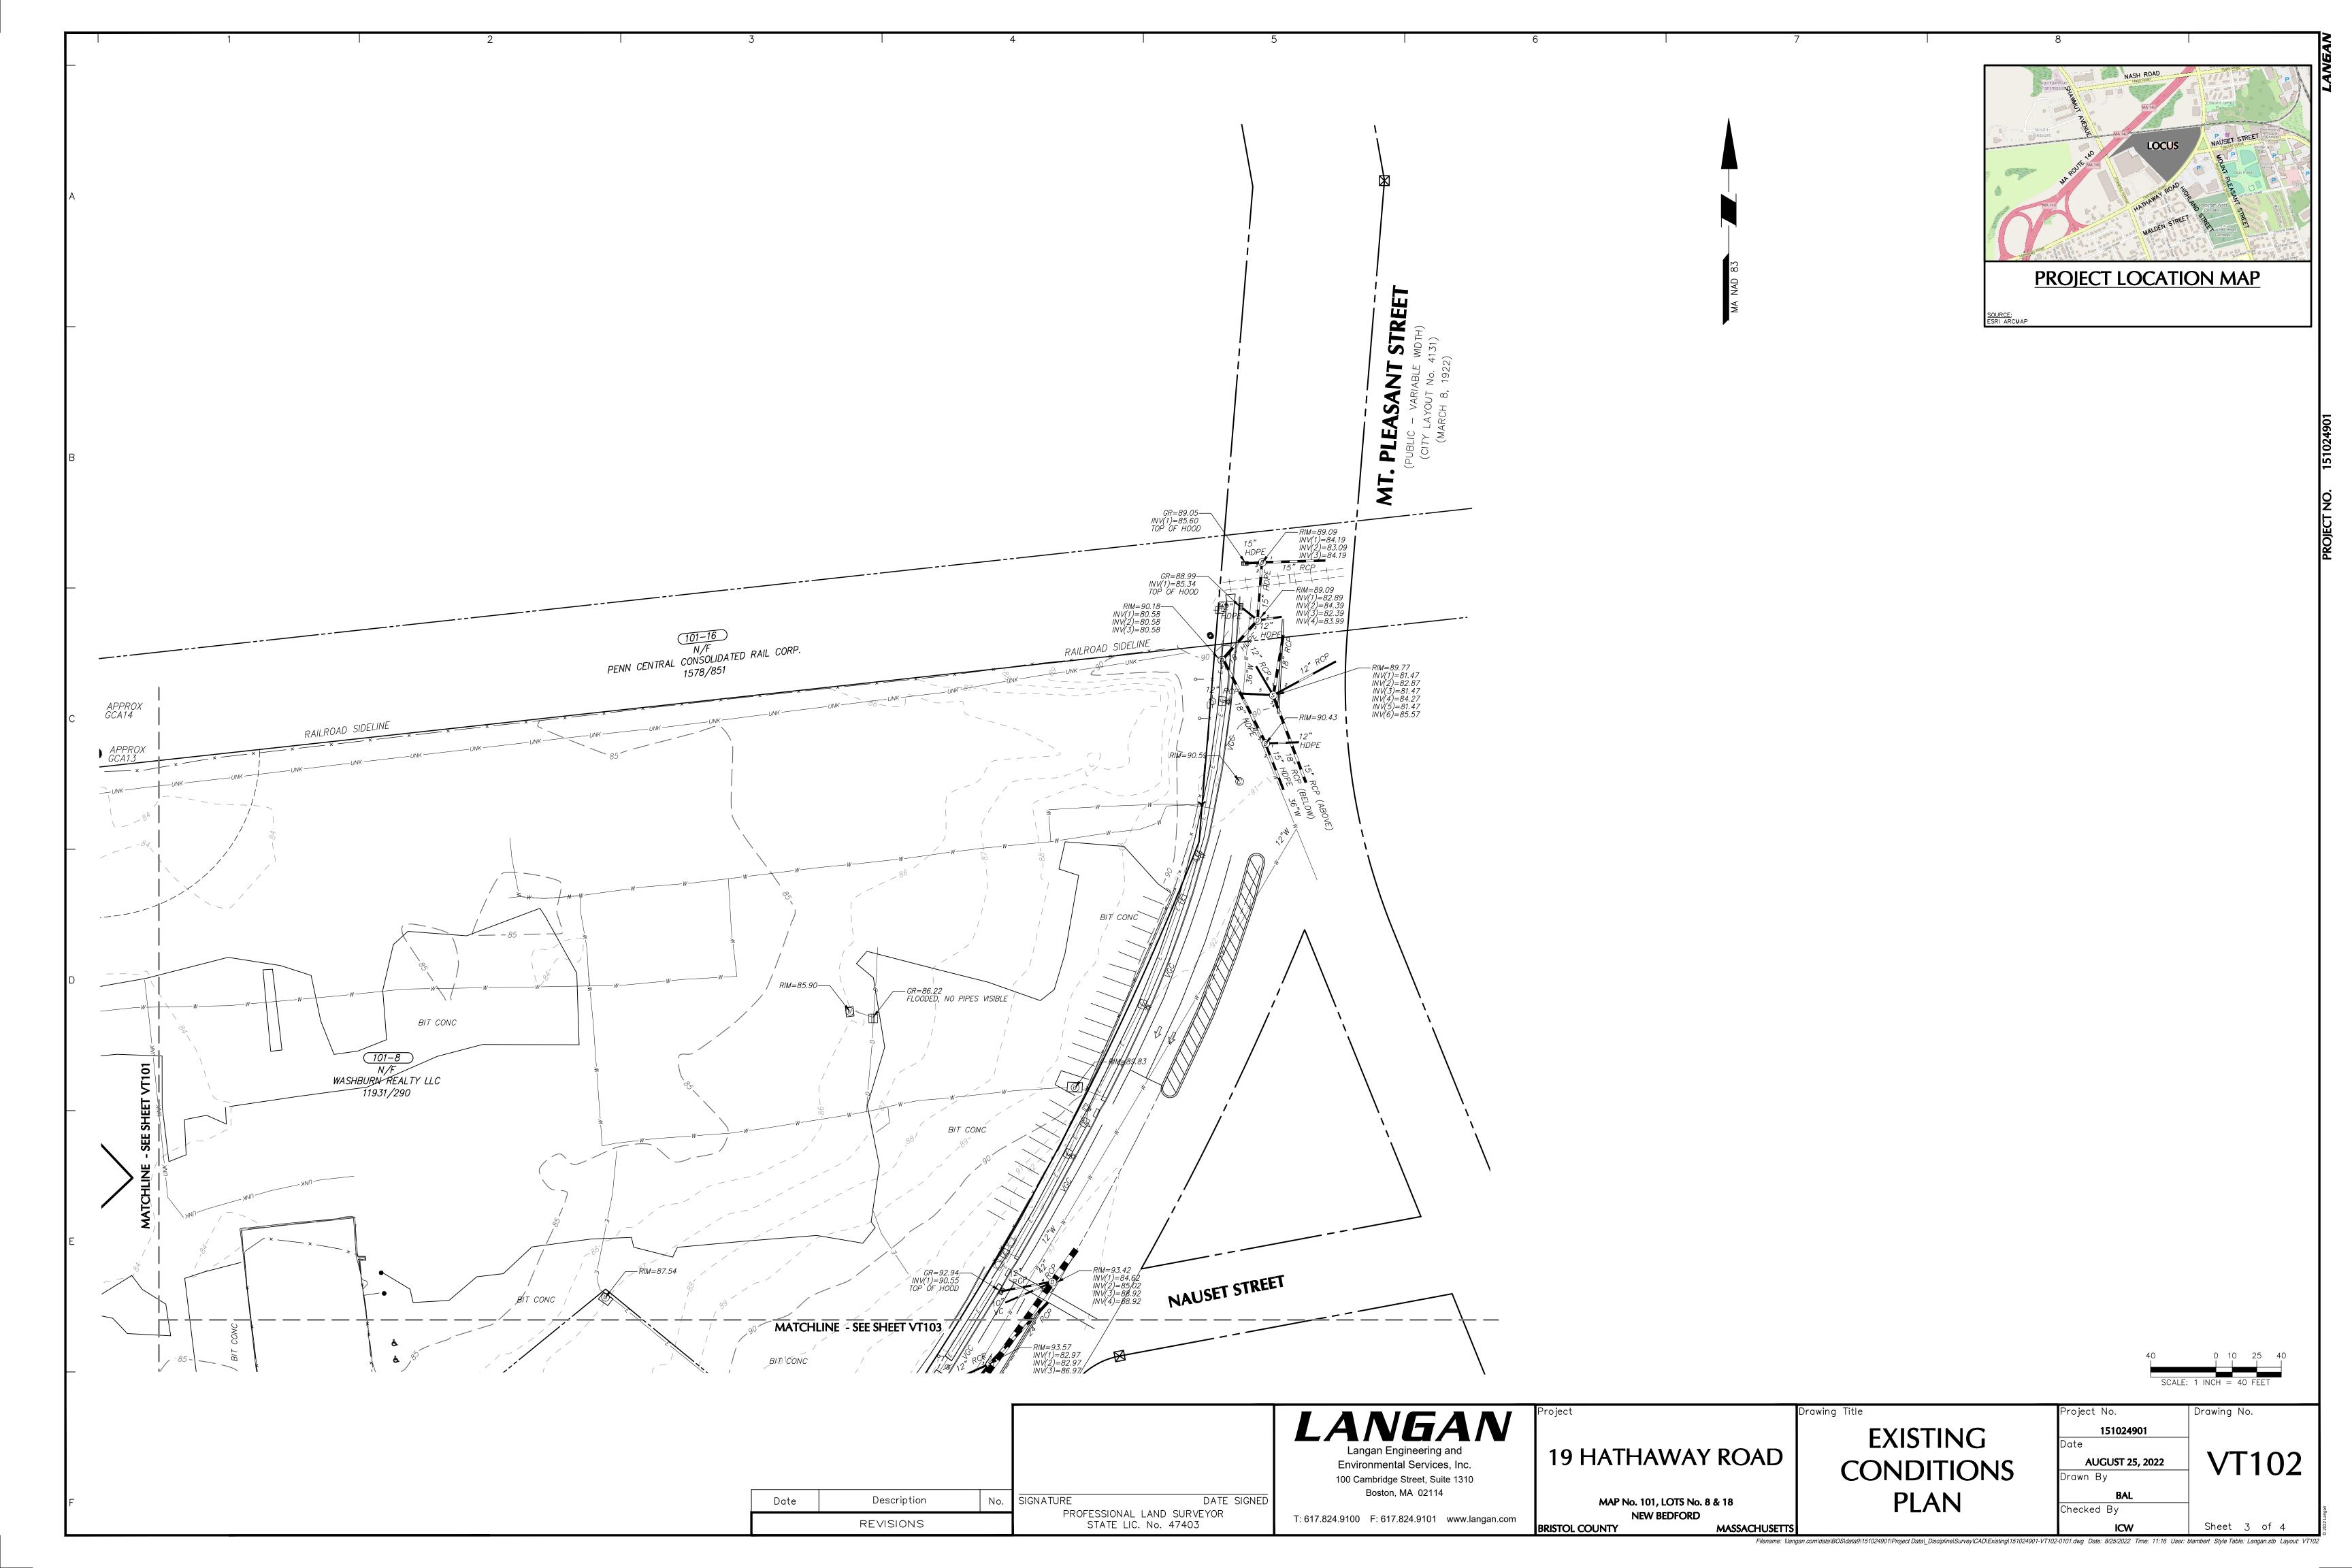

#### **Existing Conditions**

The locus site is located at the addresses 19 Hathaway Road New Bedford, MA (Map: 101, Parcel: 8). The site is partially paved and heavy disturbed. In the center of the site, wetland vegetation is growing on top of existing concrete. This area cannot be considered a jurisdictional wetland. An industrial building existed in the middle of the site in 2016 and was removed in 2017. This left behind parking lot, rubble, concrete. To north of the site is a non-jurisdictional drainage ditch (reference attached Wetland Border Report)

### C. Project Description

| 1.  | a. Project Location (use maps a                                                                                                                                                                                                                                                                                                                                                                                                                                                                                                                      | nd plans to identify the location of the area subject to this request): |  |  |  |
|-----|------------------------------------------------------------------------------------------------------------------------------------------------------------------------------------------------------------------------------------------------------------------------------------------------------------------------------------------------------------------------------------------------------------------------------------------------------------------------------------------------------------------------------------------------------|-------------------------------------------------------------------------|--|--|--|
|     | 19 Hathaway Road                                                                                                                                                                                                                                                                                                                                                                                                                                                                                                                                     | New Bedford                                                             |  |  |  |
|     | Street Address                                                                                                                                                                                                                                                                                                                                                                                                                                                                                                                                       | City/Town                                                               |  |  |  |
|     | 101                                                                                                                                                                                                                                                                                                                                                                                                                                                                                                                                                  | 8                                                                       |  |  |  |
|     | Assessors Map/Plat Number                                                                                                                                                                                                                                                                                                                                                                                                                                                                                                                            | Parcel/Lot Number                                                       |  |  |  |
|     | b. Area Description (use additional paper, if necessary):                                                                                                                                                                                                                                                                                                                                                                                                                                                                                            |                                                                         |  |  |  |
|     | The locus site is located at the addresses 19 Hathaway Road New Bedford, MA (Map: 101, Parcel: 8). The site is partially paved and heavy disturbed. In the center of the site, wetland vegetation is growing on top of existing concrete. This area cannot be considered a jurisdictional wetland. An industrial building existed in the middle of the site in 2016 and was removed in 2017. This left behind parking lot, rubble, concrete. To north of the site is a non-jurisdictional drainage ditch (reference attached Wetland Border Report). |                                                                         |  |  |  |
|     | c. Plan and/or Map Reference(s):                                                                                                                                                                                                                                                                                                                                                                                                                                                                                                                     |                                                                         |  |  |  |
|     | •                                                                                                                                                                                                                                                                                                                                                                                                                                                                                                                                                    | ,                                                                       |  |  |  |
|     | Existing Conditions Plan Title                                                                                                                                                                                                                                                                                                                                                                                                                                                                                                                       |                                                                         |  |  |  |
|     | Title                                                                                                                                                                                                                                                                                                                                                                                                                                                                                                                                                | Date                                                                    |  |  |  |
|     | Title                                                                                                                                                                                                                                                                                                                                                                                                                                                                                                                                                | Date                                                                    |  |  |  |
|     | Title                                                                                                                                                                                                                                                                                                                                                                                                                                                                                                                                                | Date                                                                    |  |  |  |
| 2.  | a. Work Description (use additional paper and/or provide plan(s) of work, if necessary):                                                                                                                                                                                                                                                                                                                                                                                                                                                             |                                                                         |  |  |  |
| Pro | This RDA is for the confirmation of jurisdictional resources on-site under the Massachusetts Wetland ection Act.                                                                                                                                                                                                                                                                                                                                                                                                                                     |                                                                         |  |  |  |

Areas on-site do not meet the definitions for Bordering Vegetated Wetland or Bank or Stream 310 CMR 10.55(2) and 310 CMR 10.04.

| 3. | If this application is a Request for Determination of Scope of Alternatives for work in the erfront Area, indicate the one classification below that best describes the project.                                                                                                                                                   |
|----|------------------------------------------------------------------------------------------------------------------------------------------------------------------------------------------------------------------------------------------------------------------------------------------------------------------------------------|
|    | Single family house on a lot recorded on or before 8/1/96                                                                                                                                                                                                                                                                          |
|    | Single family house on a lot recorded after 8/1/96                                                                                                                                                                                                                                                                                 |
|    | Expansion of an existing structure on a lot recorded after 8/1/96                                                                                                                                                                                                                                                                  |
|    | Project, other than a single-family house or public project, where the applicant owned the lot before 8/7/96                                                                                                                                                                                                                       |
|    | New agriculture or aquaculture project                                                                                                                                                                                                                                                                                             |
|    | Public project where funds were appropriated prior to 8/7/96                                                                                                                                                                                                                                                                       |
|    | Project on a lot shown on an approved, definitive subdivision plan where there is a recorded deed restriction limiting total alteration of the Riverfront Area for the entire subdivision                                                                                                                                          |
|    | Residential subdivision; institutional, industrial, or commercial project                                                                                                                                                                                                                                                          |
|    | Municipal project                                                                                                                                                                                                                                                                                                                  |
|    | District, county, state, or federal government project                                                                                                                                                                                                                                                                             |
|    | Project required to evaluate off-site alternatives in more than one municipality in an Environmental Impact Report under MEPA or in an alternatives analysis pursuant to an application for a 404 permit from the U.S. Army Corps of Engineers or 401 Water Quality Certification from the Department of Environmental Protection. |
|    | Provide evidence (e.g., record of date subdivision lot was recorded) supporting the classification ove (use additional paper and/or attach appropriate documents, if necessary.)                                                                                                                                                   |