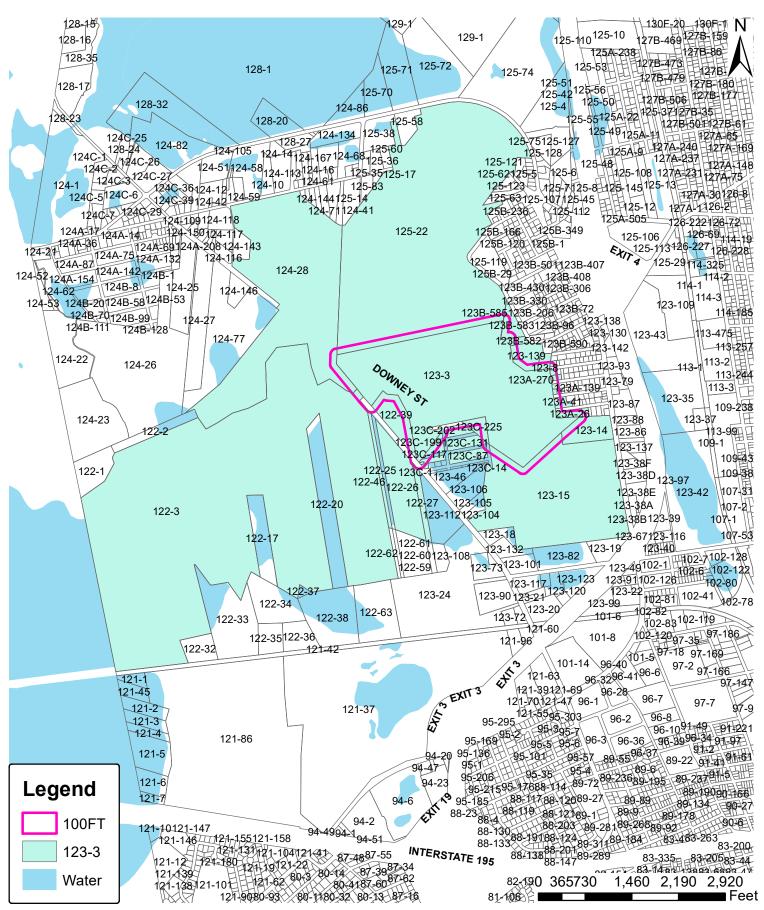

#### **Existing Conditions**

The proposed project is located completely within a 4,202,406 SF (96.5 +/- acre) parcel of land in the Mixed-Use-Business (MUB) zoning district. The site is bordered to the west by the existing Claremont Aviation Hangar and by Downey Street (Airport Road) to the south. To the east of the proposed hangar building is existing asphalt tarmac for plane and equipment parking and a plane taxiway borders the proposed hangar to the north.

The existing asphalt tarmac consists of gradual slopes of approximately 1%, with stormwater currently conveying into a series of catch basins and stormwater lines that flow east. Soils on site consist of loamy sand and loamy gravel with a hydrologic soil group of A. There is a deciduous wooded swamp "WS1" located across from Downey Street. The project is located within the 100' buffer but not within the 25' buffer.

### A. General Information

| Downey Street (Airport Road)                                      | New Bedfo                 | ord 02746                   |
|-------------------------------------------------------------------|---------------------------|-----------------------------|
| a. Street Address                                                 | b. City/Town              | c. Zip Code                 |
| Latitude and Longitude:                                           | 41.671667                 |                             |
| -                                                                 | d. Latitude               | e. Longitude                |
| 123                                                               | 03                        |                             |
| f. Assessors Map/Plat Number                                      | g. Parcel /Lot            | Number                      |
| Applicant:                                                        |                           |                             |
| Lukas                                                             | Scheure                   | er                          |
| a. First Name                                                     | b. Last Na                | ame                         |
| Hangars 4 Planes, Inc.                                            |                           |                             |
| c. Organization                                                   |                           |                             |
| 127 Tell Street                                                   |                           |                             |
| d. Street Address                                                 | DI                        | 00000                       |
| Providence<br>e. City/Town                                        | RI<br>f. State            | 02909<br>g. Zip Code        |
| 802-309-8707                                                      |                           | • '                         |
| h. Phone Number i. Fax Number                                     | j. Email Address          | gars4planes.com             |
| New Bedford Airport Commission c. Organization 131 William Street |                           |                             |
| d. Street Address                                                 |                           |                             |
| New Bedford                                                       | MA                        | 02740                       |
| e. City/Town                                                      | f. State                  | g. Zip Code                 |
| 508-991-6160                                                      |                           |                             |
| h. Phone Number i. Fax Number                                     | j. Email address          |                             |
| Representative (if any):                                          |                           |                             |
| Daniel                                                            | Proper                    |                             |
| a. First Name                                                     | b. Last Na                | ame                         |
| Proper & O'Leary Engineering, dpc                                 |                           |                             |
| c. Company                                                        |                           |                             |
| 1915 5th Avenue / PO Box 246                                      |                           |                             |
| d. Street Address                                                 | NIV                       | 10101                       |
| Troy e. City/Town                                                 | NY<br>f. State            | <u>12181</u><br>g. Zip Code |
| 518-610-8331                                                      | dproper@po-e              |                             |
| h. Phone Number i. Fax Number                                     | j. Email address          | ng.com                      |
|                                                                   | •                         |                             |
| Total WPA Fee Paid (from NOI Wetlan                               | nd Hee Transmittal Horm): |                             |
| \$10E0.00                                                         | \$512.50                  | \$537.50                    |
| \$1050.00<br>a. Total Fee Paid                                    | b. State Fee Paid         | ψ507.50                     |