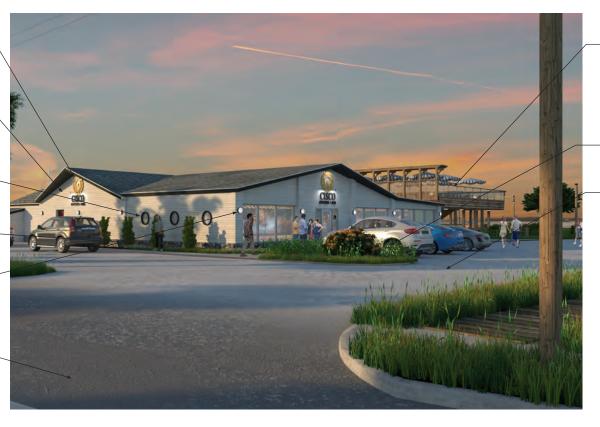

NEW FIREPIT WITH SURROUNDING SEATING

NEW NATIVE **PLANTING** 

-NEW PUBLIC ACCESS BOARDWALK

EXISTING BEACH

NEW -ILLUMINATED SIGNAGE

NEW CLAPBOARD SIDING

NEW-WINDOWS

NEW · LANDSCAPING

NEW -**EXTERIOR** WALL SCONCES

ASPHALT -APRON AT **CURB CUTS** ONLY

cisco kitchen + bar

EXPANDED DECK WITH COVERED CAFE BELOW

STRING LIGHTS

NEW LANDSCAPING

CRUSHED SHELL PARKING LOT

PAINTED & **DECORATED** MOVABLE SHIPPING CONTAINER FOOD/BEVERAGE STANDS