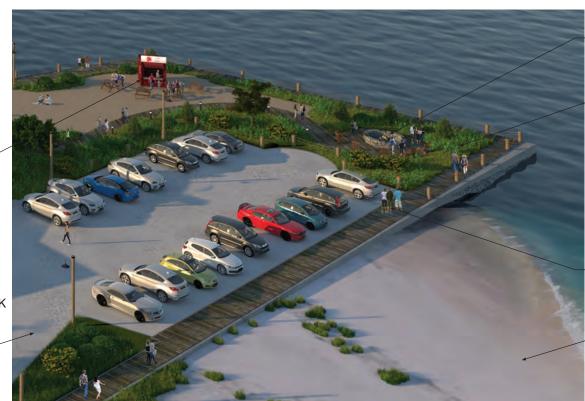

**RENOVATED** RESTAURANT

RENOVATED DOCK

STRING LIGHTS ON NEW WOOD LIGHT POLE

MOVABLE FOOD CONTAINER SAND SPORT ZONE

DISTRESSED WOOD BOARDWALK

EXPANDED DECK WITH COVERED **CAFE BELOW** CRUSHED SHELL PARKING LOT

NEW FIREPIT WITH SURROUNDING SEATING

NEW NATIVE **PLANTING** 

-NEW PUBLIC ACCESS BOARDWALK

EXISTING BEACH

NEW -ILLUMINATED SIGNAGE

NEW CLAPBOARD SIDING

NEW-WINDOWS

NEW · LANDSCAPING