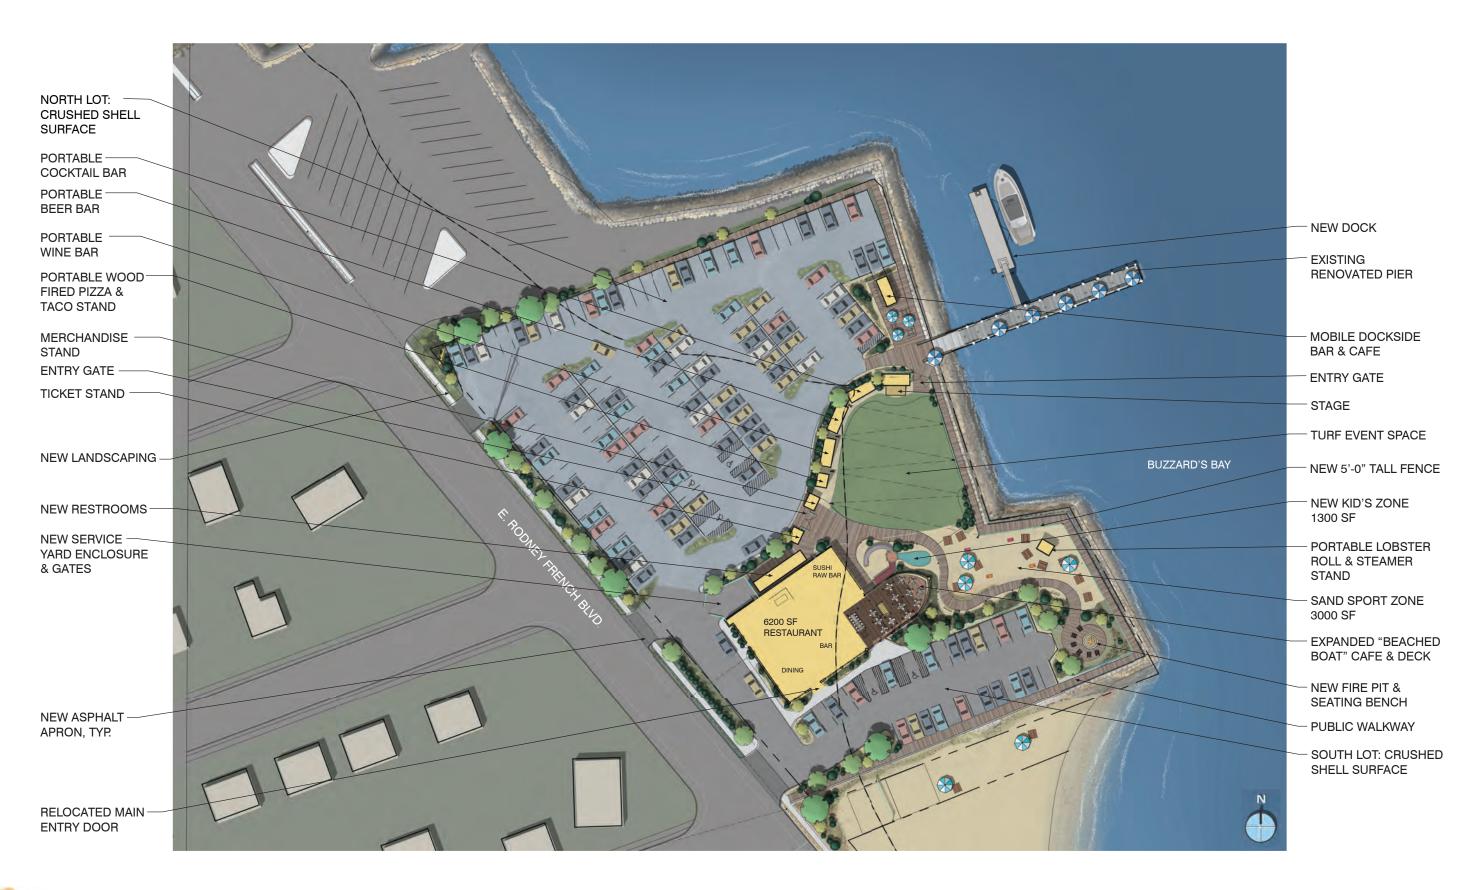

## cisco kitchen + bar

New Bedford, MA

May 7, 2019

GROUP

GROUP

MOVABLE STAGE CONTAINER

MOVABLE -**SHIPPING** CONTAINER FOOD/ BEVERAGE STANDS

TURF EVENT AREA

**RENOVATED** RESTAURANT

RENOVATED DOCK

STRING LIGHTS ON NEW WOOD LIGHT POLE

MOVABLE FOOD CONTAINER SAND SPORT ZONE

DISTRESSED WOOD BOARDWALK

EXPANDED DECK WITH COVERED **CAFE BELOW** CRUSHED SHELL PARKING LOT

NEW FIREPIT WITH SURROUNDING SEATING

NEW NATIVE **PLANTING** 

-NEW PUBLIC ACCESS BOARDWALK

EXISTING BEACH

NEW -ILLUMINATED SIGNAGE

NEW CLAPBOARD SIDING

NEW-WINDOWS

NEW · LANDSCAPING

NEW -**EXTERIOR** WALL SCONCES

ASPHALT -APRON AT **CURB CUTS** ONLY

cisco kitchen + bar

EXPANDED DECK WITH COVERED CAFE BELOW

STRING LIGHTS

NEW LANDSCAPING

CRUSHED SHELL PARKING LOT

PAINTED & **DECORATED** MOVABLE SHIPPING CONTAINER FOOD/BEVERAGE STANDS

TURF EVENT AREA

ILLUMINATED SIGNAGE

-NEW LANDSCAPING **BEHIND MOVABLE** CONTAINERS

NEW MOVABLE **CONTAINER STAGE** 