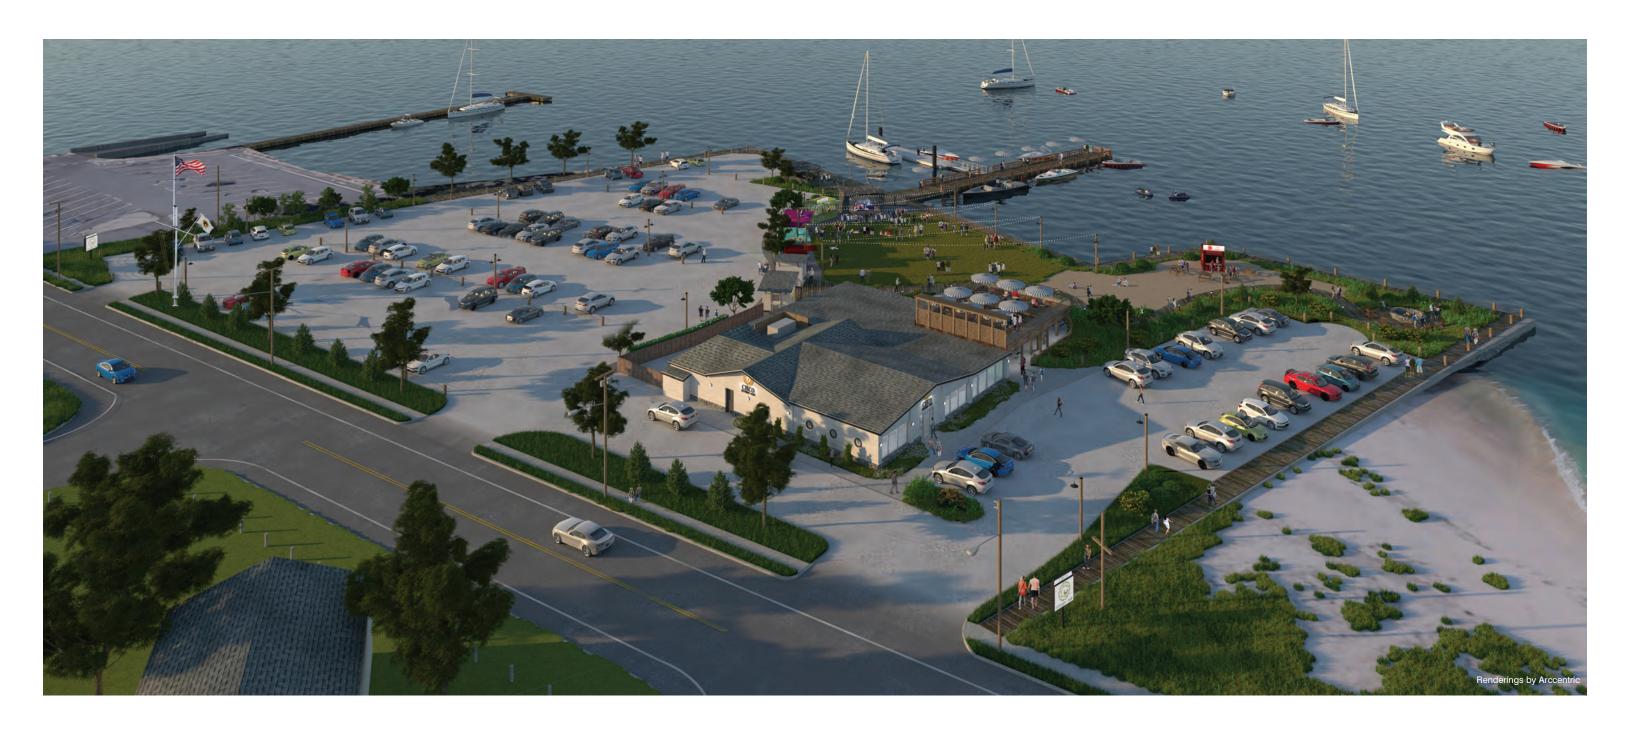

## cisco kitchen + bar

New Bedford, MA

May 7, 2019

GROUP

GROUP

MOVABLE STAGE CONTAINER

MOVABLE -**SHIPPING** CONTAINER FOOD/ BEVERAGE STANDS

TURF EVENT AREA

**RENOVATED** RESTAURANT

RENOVATED DOCK

STRING LIGHTS ON NEW WOOD LIGHT POLE

MOVABLE FOOD CONTAINER SAND SPORT ZONE

DISTRESSED WOOD BOARDWALK

EXPANDED DECK WITH COVERED **CAFE BELOW** CRUSHED SHELL PARKING LOT

NEW FIREPIT WITH SURROUNDING SEATING

NEW NATIVE **PLANTING** 

-NEW PUBLIC ACCESS BOARDWALK

EXISTING BEACH

NEW -ILLUMINATED SIGNAGE

NEW CLAPBOARD SIDING

NEW-WINDOWS

NEW · LANDSCAPING

NEW -**EXTERIOR** WALL SCONCES

ASPHALT -APRON AT **CURB CUTS** ONLY

cisco kitchen + bar

EXPANDED DECK WITH COVERED CAFE BELOW

STRING LIGHTS

NEW LANDSCAPING

CRUSHED SHELL PARKING LOT

PAINTED & **DECORATED** MOVABLE SHIPPING CONTAINER FOOD/BEVERAGE STANDS

TURF EVENT AREA

ILLUMINATED SIGNAGE

-NEW LANDSCAPING **BEHIND MOVABLE** CONTAINERS

NEW MOVABLE **CONTAINER STAGE** 