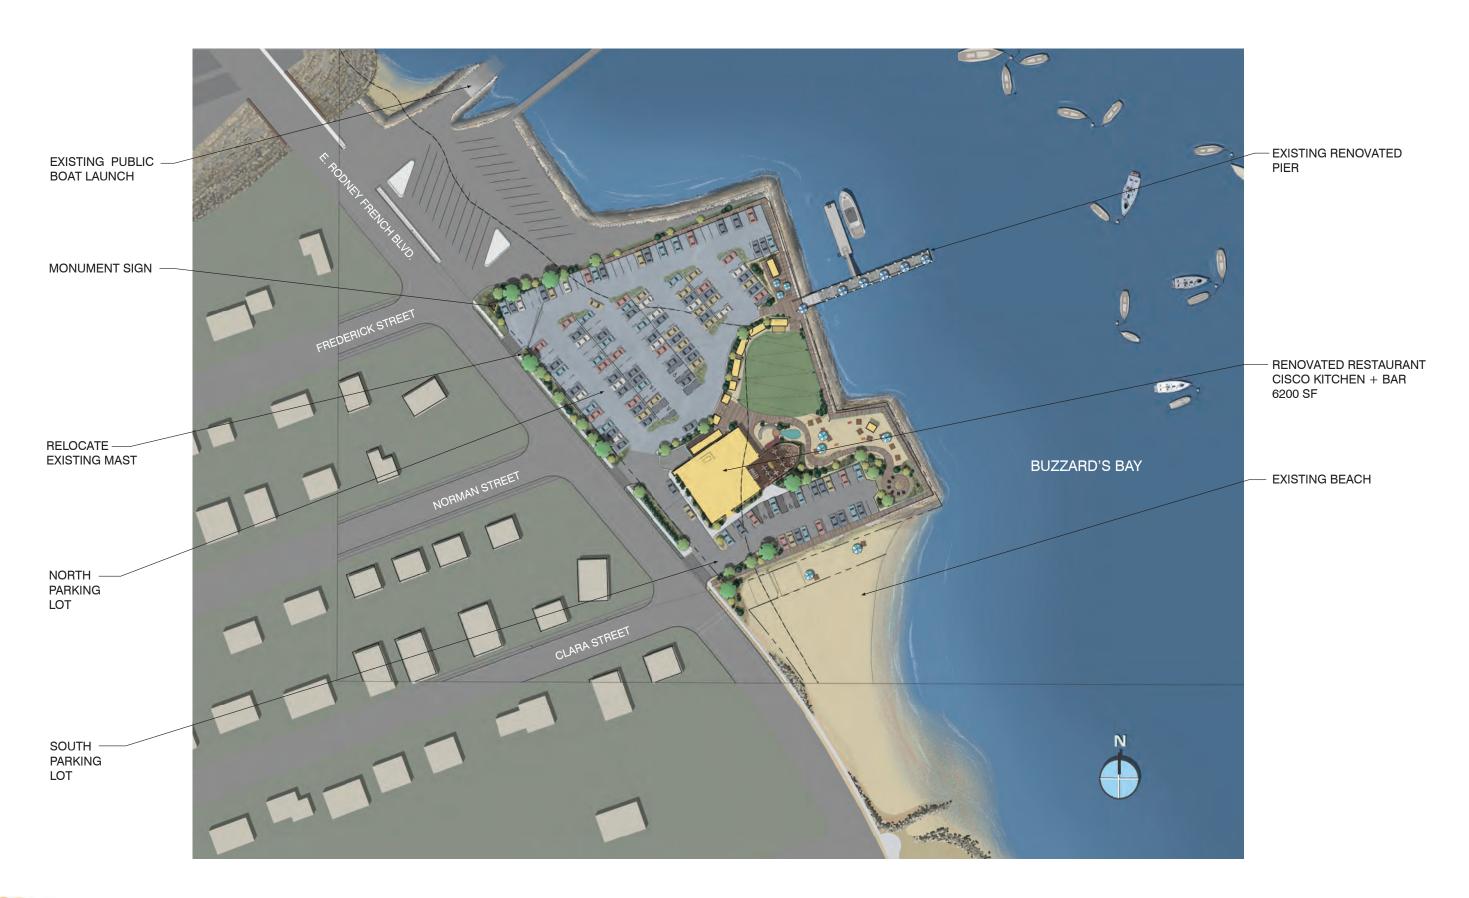

## cisco kitchen + bar

New Bedford, MA

May 7, 2019

GROUP

GROUP

MOVABLE STAGE CONTAINER

MOVABLE -**SHIPPING** CONTAINER FOOD/ BEVERAGE STANDS

TURF EVENT AREA

**RENOVATED** RESTAURANT

RENOVATED DOCK

STRING LIGHTS ON NEW WOOD LIGHT POLE

MOVABLE FOOD CONTAINER SAND SPORT ZONE

DISTRESSED WOOD BOARDWALK

EXPANDED DECK WITH COVERED **CAFE BELOW** CRUSHED SHELL PARKING LOT

NEW FIREPIT WITH SURROUNDING SEATING

NEW NATIVE **PLANTING** 

-NEW PUBLIC ACCESS BOARDWALK

EXISTING BEACH

NEW -ILLUMINATED SIGNAGE

NEW CLAPBOARD SIDING

NEW-WINDOWS

NEW · LANDSCAPING

NEW -**EXTERIOR** WALL SCONCES

ASPHALT -APRON AT **CURB CUTS** ONLY

cisco kitchen + bar

EXPANDED DECK WITH COVERED CAFE BELOW

STRING LIGHTS

NEW LANDSCAPING

CRUSHED SHELL PARKING LOT

PAINTED & **DECORATED** MOVABLE SHIPPING CONTAINER FOOD/BEVERAGE STANDS

TURF EVENT AREA

ILLUMINATED SIGNAGE

-NEW LANDSCAPING **BEHIND MOVABLE** CONTAINERS

NEW MOVABLE **CONTAINER STAGE** 