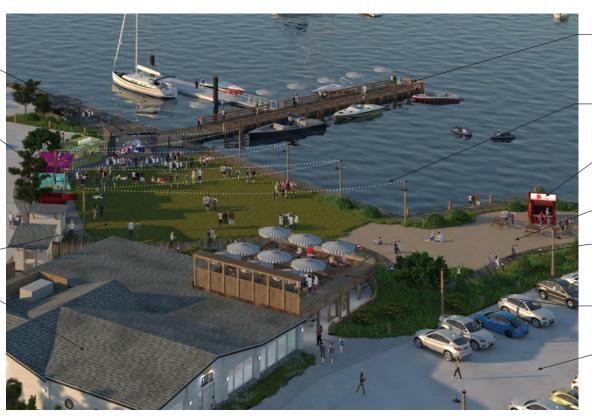

**RENOVATED** RESTAURANT

RENOVATED DOCK

STRING LIGHTS ON NEW WOOD LIGHT POLE

MOVABLE FOOD CONTAINER SAND SPORT ZONE

DISTRESSED WOOD BOARDWALK

EXPANDED DECK WITH COVERED **CAFE BELOW** CRUSHED SHELL PARKING LOT

NEW FIREPIT WITH SURROUNDING SEATING

NEW NATIVE **PLANTING** 

-NEW PUBLIC ACCESS BOARDWALK

EXISTING BEACH

NEW -ILLUMINATED SIGNAGE

NEW CLAPBOARD SIDING

NEW-WINDOWS

NEW · LANDSCAPING