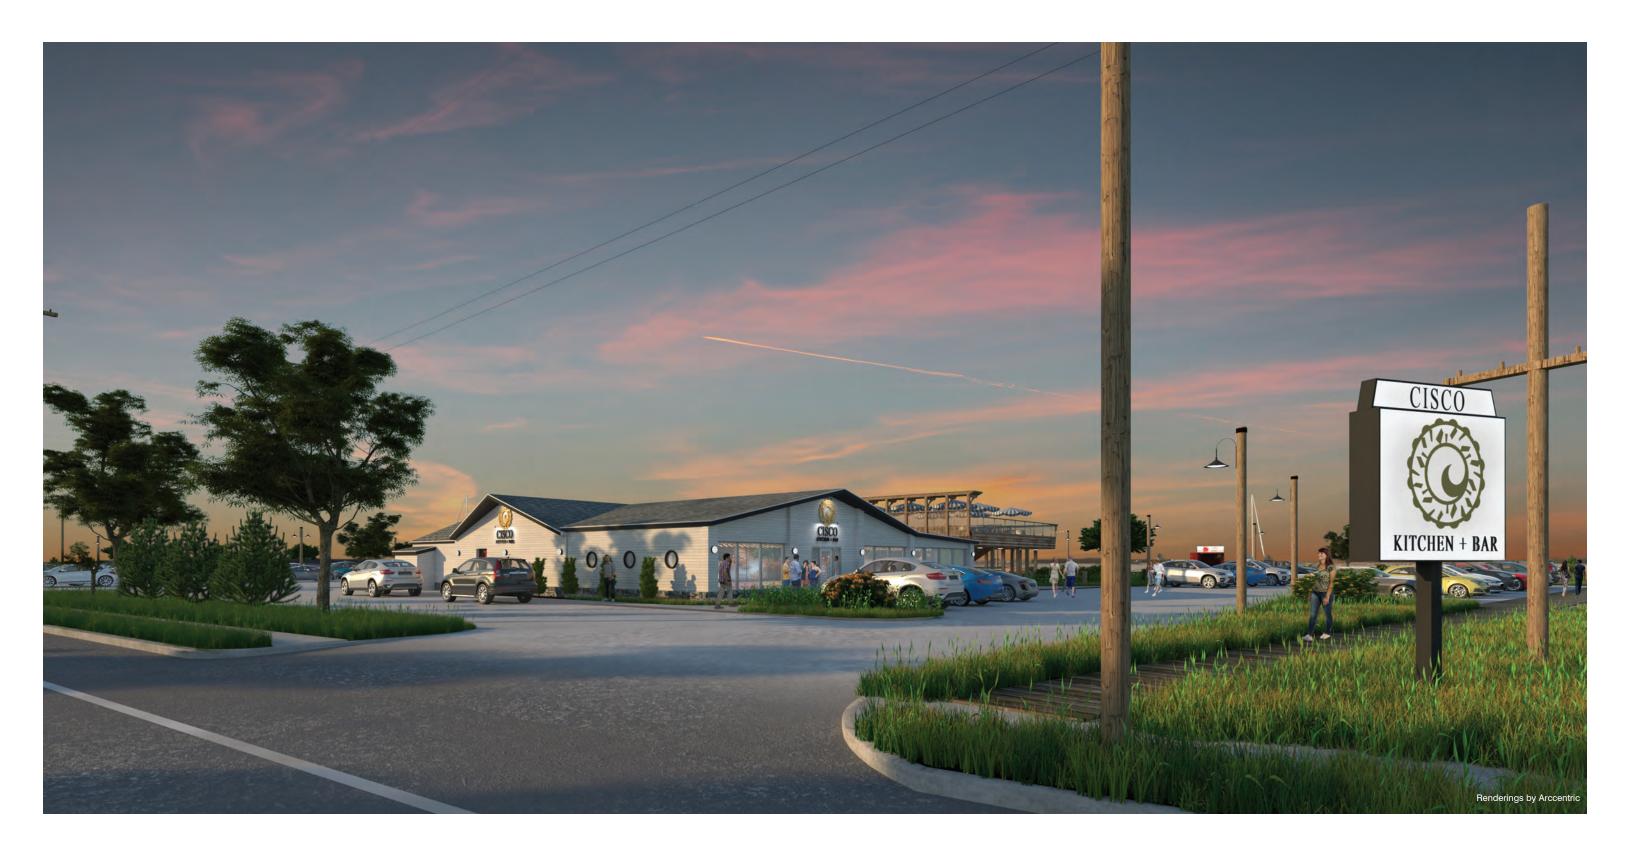

NEW -**EXTERIOR** WALL SCONCES

ASPHALT -APRON AT **CURB CUTS** ONLY

cisco kitchen + bar

EXPANDED DECK WITH COVERED CAFE BELOW

STRING LIGHTS

NEW LANDSCAPING

CRUSHED SHELL PARKING LOT

PAINTED & **DECORATED** MOVABLE SHIPPING CONTAINER FOOD/BEVERAGE STANDS