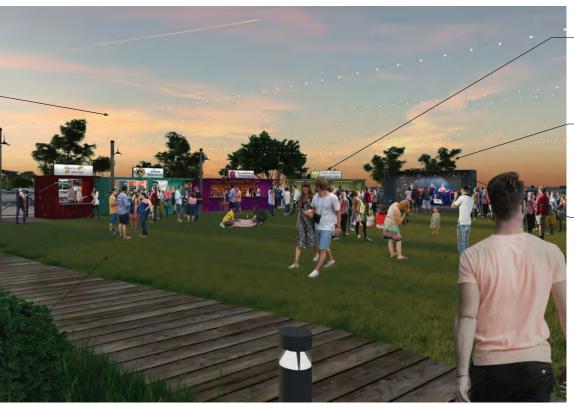

## cisco kitchen + bar

New Bedford, MA

May 7, 2019

GROUP

GROUP

MOVABLE STAGE CONTAINER

MOVABLE -**SHIPPING** CONTAINER FOOD/ BEVERAGE STANDS

TURF EVENT AREA

**RENOVATED** RESTAURANT

RENOVATED DOCK

STRING LIGHTS ON NEW WOOD LIGHT POLE

MOVABLE FOOD CONTAINER SAND SPORT ZONE

DISTRESSED WOOD BOARDWALK

EXPANDED DECK WITH COVERED **CAFE BELOW** CRUSHED SHELL PARKING LOT

NEW FIREPIT WITH SURROUNDING SEATING

NEW NATIVE **PLANTING** 

-NEW PUBLIC ACCESS BOARDWALK

EXISTING BEACH

NEW -ILLUMINATED SIGNAGE

NEW CLAPBOARD SIDING

NEW-WINDOWS

NEW · LANDSCAPING

NEW -**EXTERIOR** WALL SCONCES

ASPHALT -APRON AT **CURB CUTS** ONLY

cisco kitchen + bar

EXPANDED DECK WITH COVERED CAFE BELOW

STRING LIGHTS

NEW LANDSCAPING

CRUSHED SHELL PARKING LOT

PAINTED & **DECORATED** MOVABLE SHIPPING CONTAINER FOOD/BEVERAGE STANDS

TURF EVENT AREA

ILLUMINATED SIGNAGE

-NEW LANDSCAPING **BEHIND MOVABLE** CONTAINERS

NEW MOVABLE **CONTAINER STAGE** 