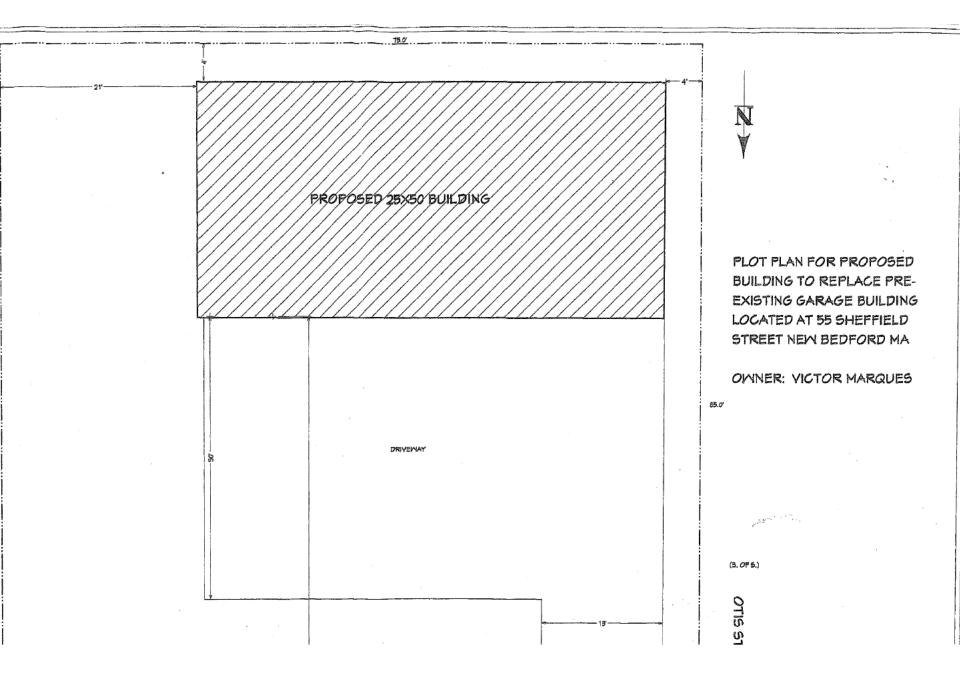

2nd Floor

PERSPECTIVE VIEW OF PROPOSED BUILDING TO 55 SHEFFIELD 5T. OWNERS: VICTOR & DINA MARQUES OF 1024 SHEFFIELD STREET NEW BEDFORD MA













LEFT SIDE ELEVATION

RIGH

## ELECTRONIC POSTING DISCLAIMER

Zoning Board Case files are made available electronically as a courtesy to provide greater information access for residents. Though we make all efforts to have all case file materials available electronically, some materials may not be posted due to timing constraints or technical difficulties.

To view the files in person please visit the City Planning Office (Room 303 in City Hall, 133 William Street, New Bedford, MA) between the hours of 8:00 AM to 4:00 PM Monday thru Friday.