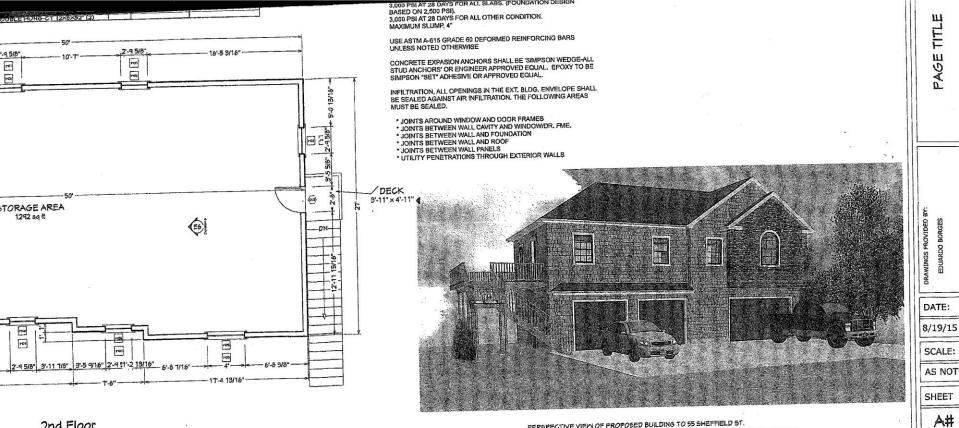

2nd Floor

PERSPECTIVE VIEW OF PROPOSED BUILDING TO 55 SHEFFIELD 5T. OWNERS: VICTOR & DINA MARQUES OF 1024 SHEFFIELD STREET NEW BEDFORD MA

LEFT SIDE ELEVATION

RIGH