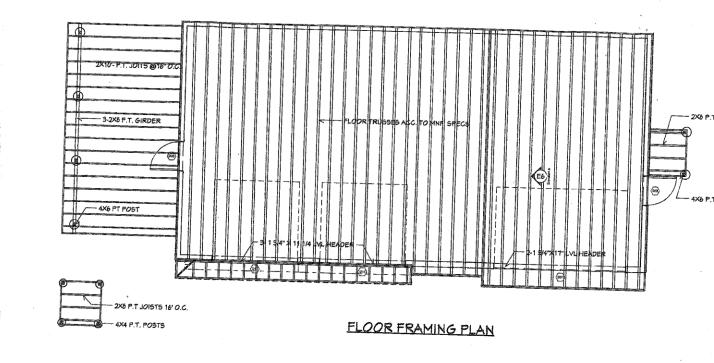

2nd Floor

PERSPECTIVE VIEW OF PROPOSED BUILDING TO 55 SHEFFIELD 5T. OWNERS: VICTOR & DINA MARQUES OF 1024 SHEFFIELD STREET NEW BEDFORD MA

LEFT SIDE ELEVATION

RIGH