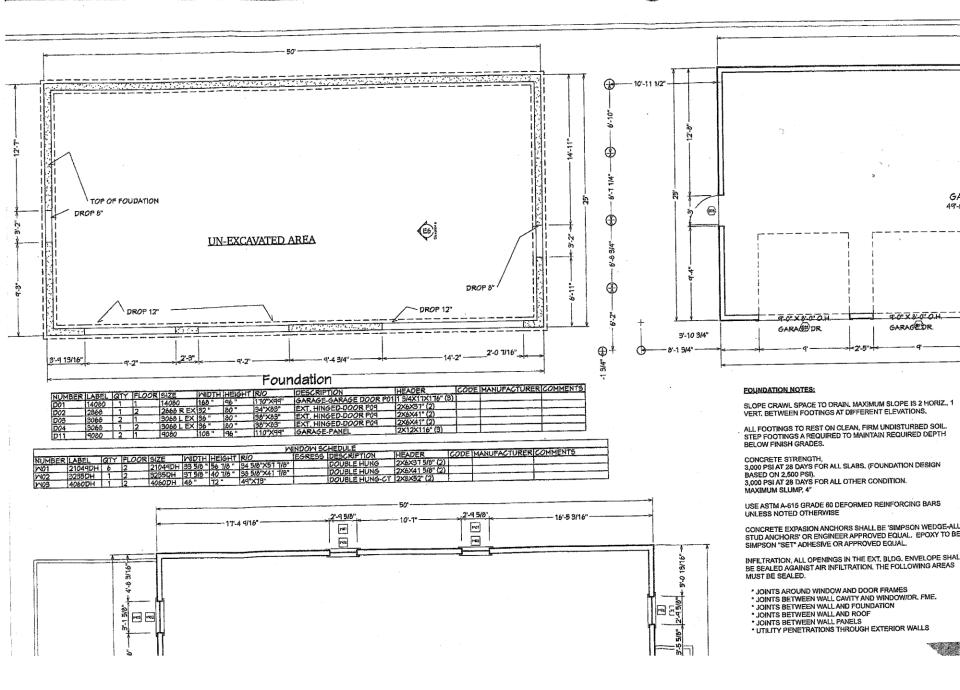

2nd Floor

PERSPECTIVE VIEW OF PROPOSED BUILDING TO 55 SHEFFIELD 5T. OWNERS: VICTOR & DINA MARQUES OF 1024 SHEFFIELD STREET NEW BEDFORD MA













LEFT SIDE ELEVATION

RIGH

## ELECTRONIC POSTING DISCLAIMER

Zoning Board Case files are made available electronically as a courtesy to provide greater information access for residents. Though we make all efforts to have all case file materials available electronically, some materials may not be posted due to timing constraints or technical difficulties.

To view the files in person please visit the City Planning Office (Room 303 in City Hall, 133 William Street, New Bedford, MA) between the hours of 8:00 AM to 4:00 PM Monday thru Friday.