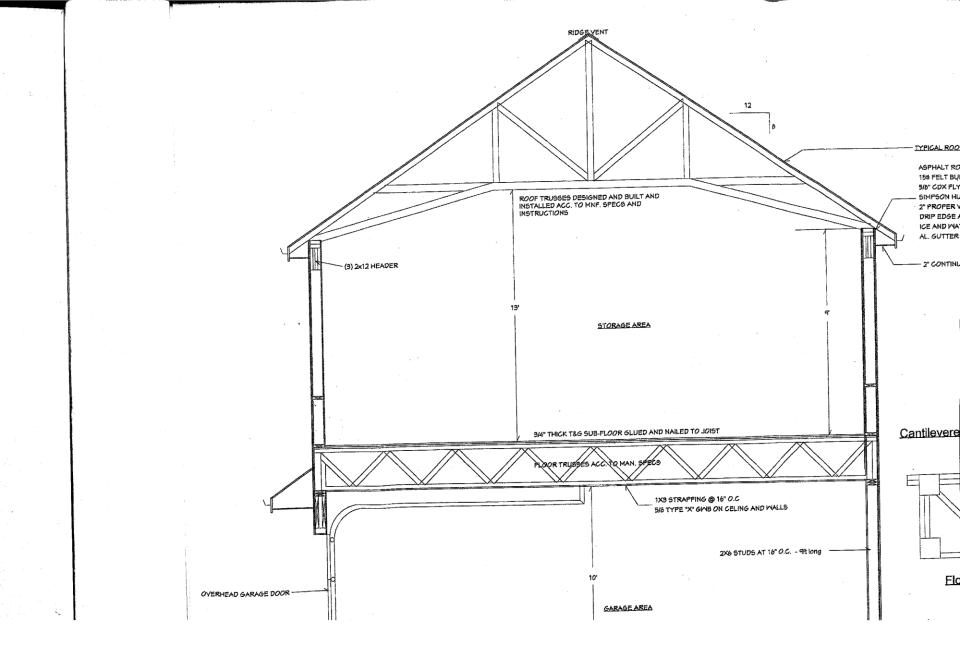

2nd Floor

PERSPECTIVE VIEW OF PROPOSED BUILDING TO 55 SHEFFIELD 5T. OWNERS: VICTOR & DINA MARQUES OF 1024 SHEFFIELD STREET NEW BEDFORD MA

LEFT SIDE ELEVATION

RIGH