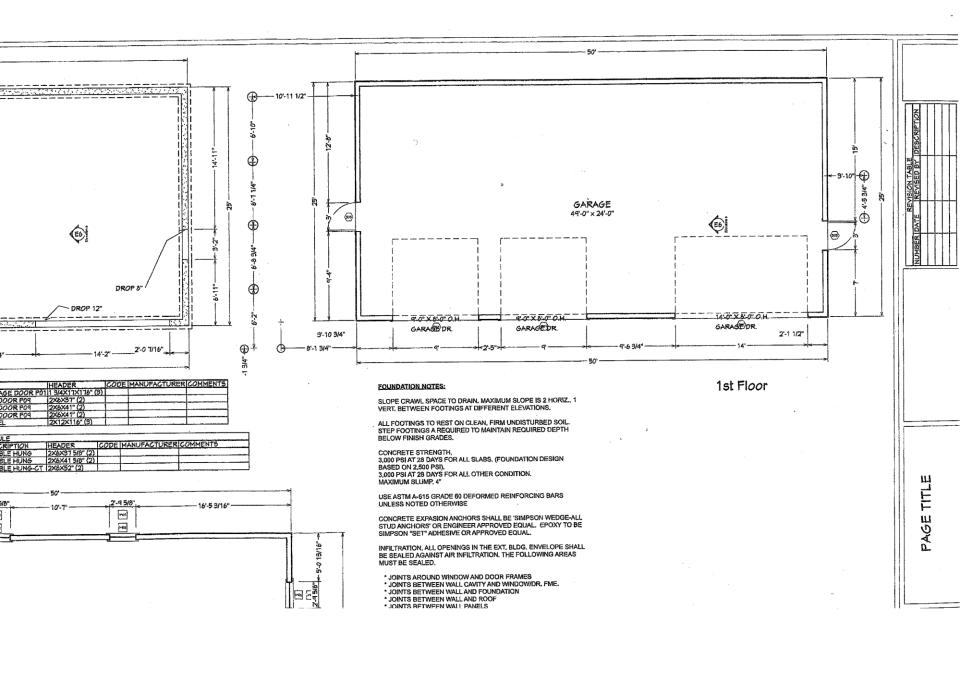

2nd Floor

PERSPECTIVE VIEW OF PROPOSED BUILDING TO 55 SHEFFIELD 5T. OWNERS: VICTOR & DINA MARQUES OF 1024 SHEFFIELD STREET NEW BEDFORD MA













LEFT SIDE ELEVATION

RIGH

## ELECTRONIC POSTING DISCLAIMER

Zoning Board Case files are made available electronically as a courtesy to provide greater information access for residents. Though we make all efforts to have all case file materials available electronically, some materials may not be posted due to timing constraints or technical difficulties.

To view the files in person please visit the City Planning Office (Room 303 in City Hall, 133 William Street, New Bedford, MA) between the hours of 8:00 AM to 4:00 PM Monday thru Friday.