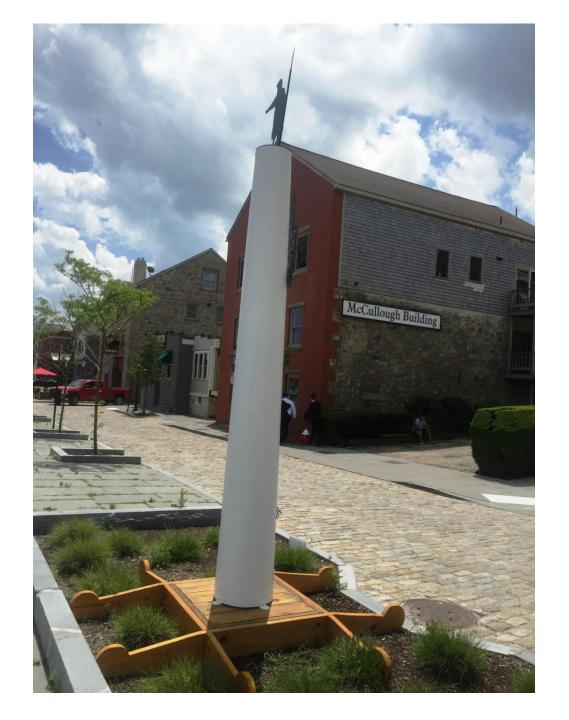

#### **Waterfront sculptures**

created by local artists, and temporarily installed along MacArthur Drive and on City and State Piers in the city's Seaport Cultural District.

MAY-OCTOBER, 2015
CURATED BY JESSICA BREGOLI

#### **NEW BEDFORD WORKS**

- 1 MARK PHELAN
  "Oarlock" 2015
  generalgow@gmail.com
- 2 ERIC LINTALA
  "Shadow Moments of
  a Time Gone Past" 2015

ELintala@umassd.edu

- 3 JOHN MAGNAN "Habitat"
- 4 MARCUS CUSICK
  "Hook and Barrel" 2015
  MarcusCusick@gmail.com
- 5 ALANNA SCHULL