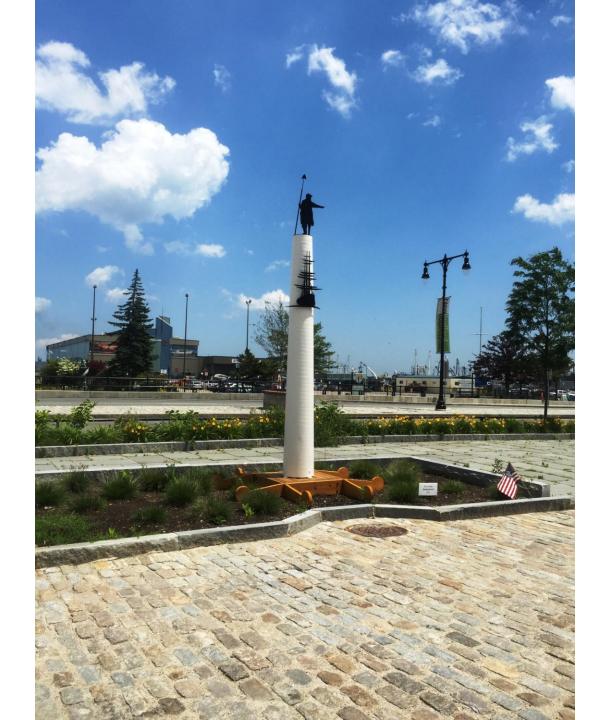

#### **Waterfront sculptures**

created by local artists, and temporarily installed along MacArthur Drive and on City and State Piers in the city's Seaport Cultural District.

MAY-OCTOBER, 2015
CURATED BY JESSICA BREGOLI

#### **NEW BEDFORD WORKS**

- 1 MARK PHELAN
  "Oarlock" 2015
  generalgow@gmail.com
- 2 ERIC LINTALA
  "Shadow Moments of
  a Time Gone Past" 2015

ELintala@umassd.edu

- 3 JOHN MAGNAN "Habitat"
- 4 MARCUS CUSICK
  "Hook and Barrel" 2015
  MarcusCusick@gmail.com
- 5 ALANNA SCHULL