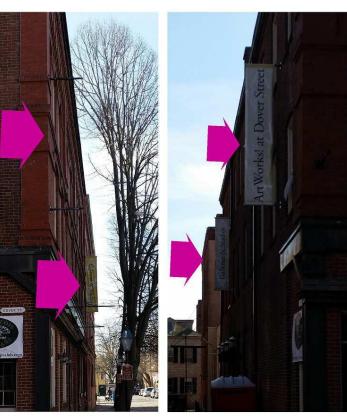

384 Acushnet Avenue-City on a Hill Charter School Signage

Acushnet Ave. looking north

Dover St. looking east from Acushnet Ave.

City on a Hill Charter Public School
New Bedford
384 Acushnet Avenue
Main Entrance

wooden sign painted

634 State Road
Dartmouth MA 02747
P 508-993-8511 / F 508-993-8467

This design cannot be replicated in an without permission from Signature

Approved: Name:

120 in

24 in

artworks had 4 banners on the building