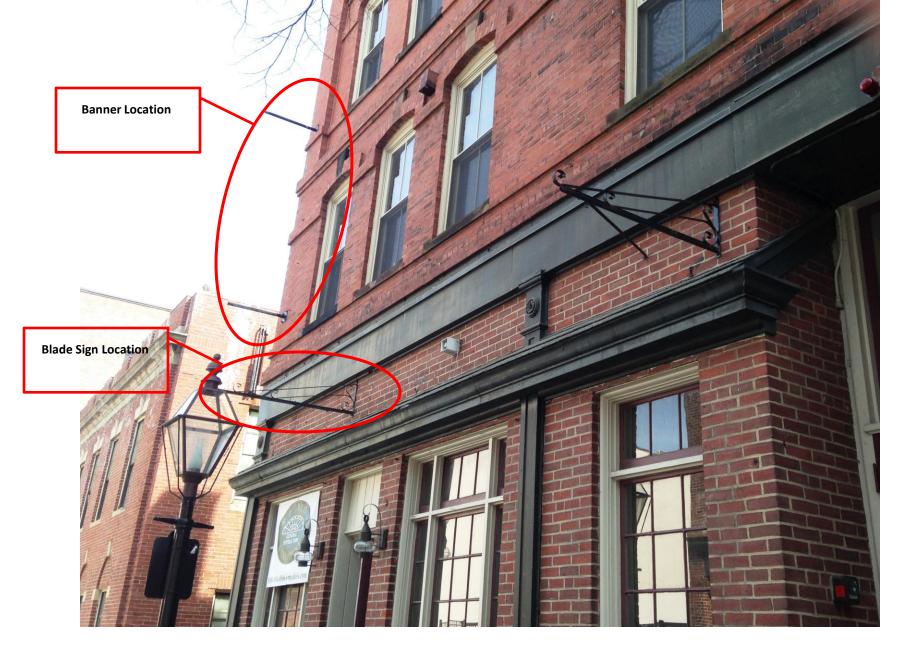

384 Acushnet Avenue-City on a Hill Charter School Signage

Acushnet Ave. looking north

Dover St. looking east from Acushnet Ave.

City on a Hill Charter Public School
New Bedford
384 Acushnet Avenue
Main Entrance