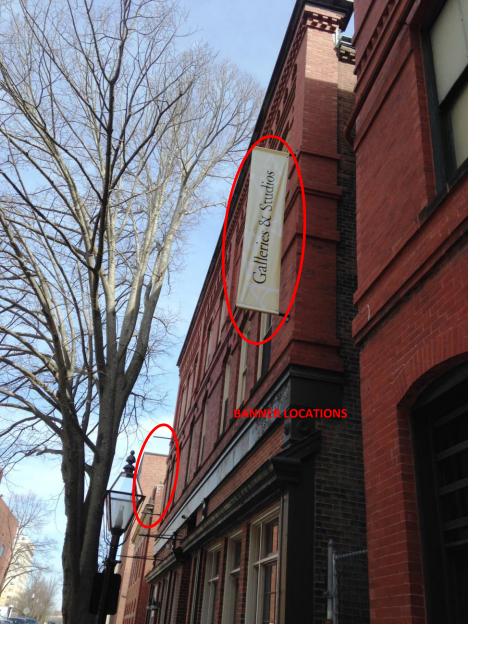

wooden sign painted

634 State Road
Dartmouth MA 02747
P 508-993-8511 / F 508-993-8467

This design cannot be replicated in an without permission from Signature

Approved: Name:

120 in

24 in

artworks had 4 banners on the building