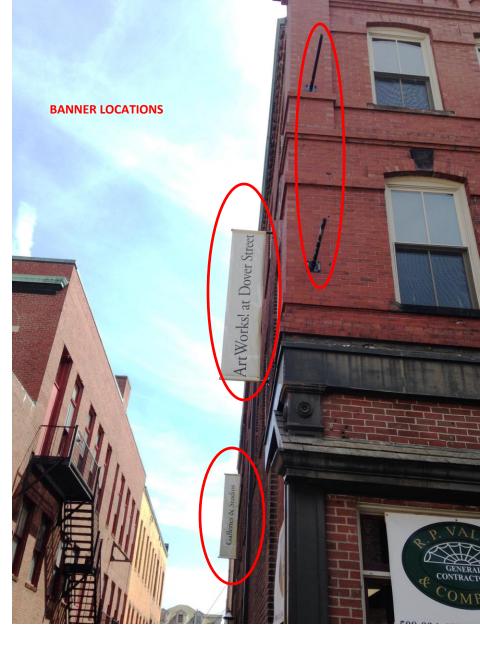

wooden sign painted

634 State Road
Dartmouth MA 02747
P 508-993-8511 / F 508-993-8467

This design cannot be replicated in an without permission from Signature

Approved: Name:

120 in

24 in

artworks had 4 banners on the building