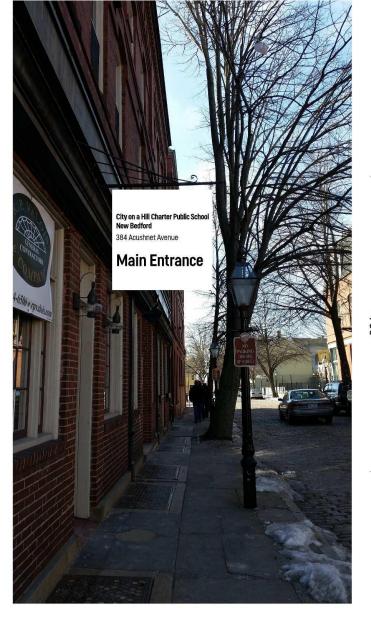

384 Acushnet Avenue-City on a Hill Charter School Signage

Acushnet Ave. looking north

Dover St. looking east from Acushnet Ave.

City on a Hill Charter Public School
New Bedford
384 Acushnet Avenue
Main Entrance