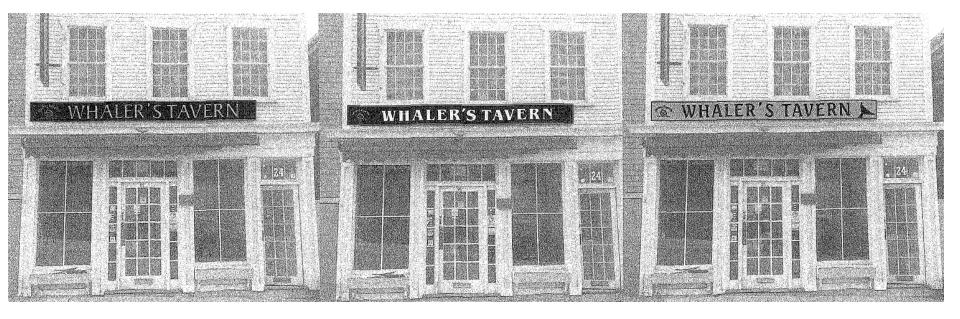

### 24 N Water Street – Whaler's Tavern Signage

Painting of doors, door surround, windows and window boxes in the color black.