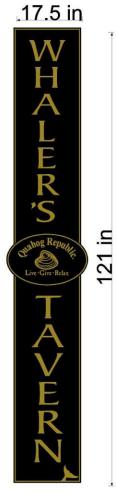

# 172 in WHALER'S TAVERN Live-Give-Relax

## wooden sign painted black with gold vinyl lettering

634 State Road Dartmouth MA 02747 P 508-993-8511 / F 508-993-8467 mysigns@msn.com | CustomSignsMa.com

This design cannot be replicated in any form without permission from Signature Signs.

#### Description

MDO 3/4" painted sign for building 15" x 172" single signed - painted background with high performance vinyl lettering

MDO 1.5" painted sign for hanging 17.5" x 121" - double sided - painted background with high performance vinyl lettering Additional oval on sign both sides