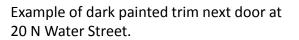

### 24 N Water Street – Whaler's Tavern Signage

Painting of doors, door surround, windows and window boxes in the color black.