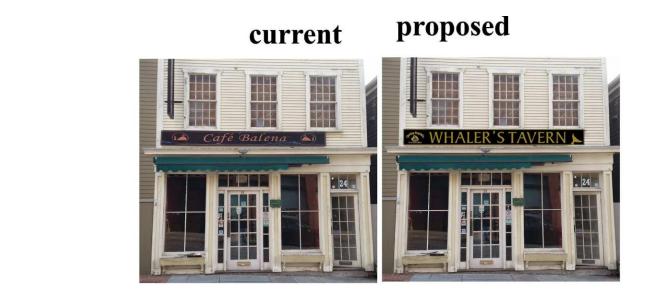

### 24 N Water Street – Whaler's Tavern Signage

Painting of doors, door surround, windows and window boxes in the color black.

# 172 in WHALER'S TAVERN Live-Give-Relax