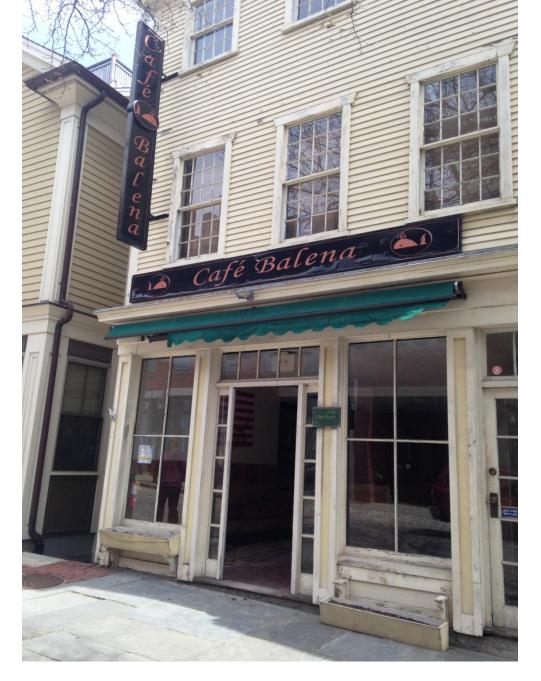

### 24 N Water Street – Whaler's Tavern Signage

Painting of doors, door surround, windows and window boxes in the color black.